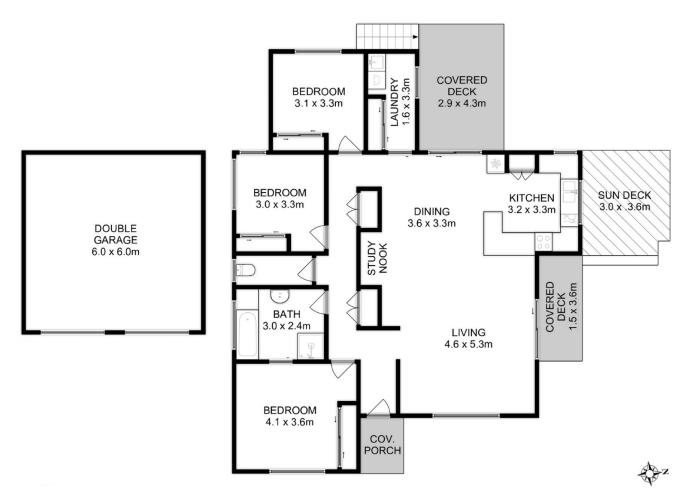

## 9 Hannah Street Oakdowns TAS

Welcome to 9 Hannah Street! This charming low maintenance property offers a blend of modern comfort and tranquil family lifestyle. Featuring three bedrooms and a thoughtfully designed dual access bathroom, this home is ideal for families or those seeking extra space. The convenience of a double car garage ensures ample parking and storage, while the separate laundry adds practicality to daily routines.

## 3 📭 1 🚆 3 🖨

Price: Offers Over \$685,000

**Building Size**: 128 sqm **Land Size**: 753 sqm

View : https://www.katestoreyrealty.com.au/sal e/tas/hobart-southern/oakdowns/residen

tial/house/7982844

Kate Storey 03 6253 6095

Chloe Wright (03) 6265 3000

Total Approx. Floor Area: 128 sqm Total Approx. Outbuilding Area: 36 sqm

All measurements are internal and approximate. This plan is a sketch for illustration, not valuation.