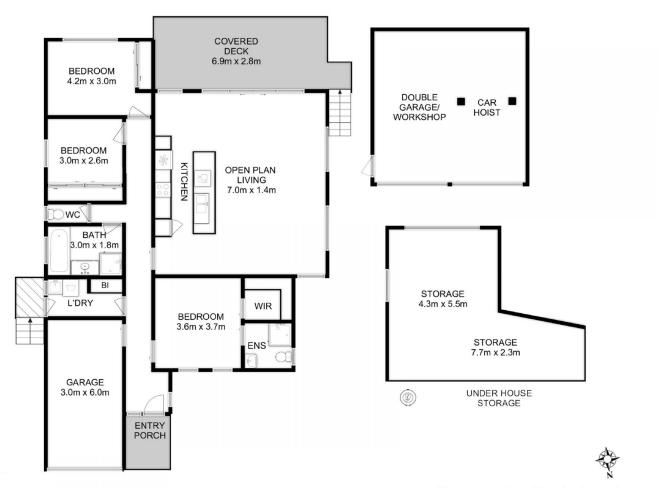

The interior features modern elegance, meticulously maintained by its loving owners. From the immaculate presentation to the thoughtful design elements, every aspect of this home reflects pride of ownership. With 3 bedrooms and 2 bathrooms, there's ample space for the whole family to thrive and enjoy this special home.

Total Approx. Floor Area: 140 sqm Total Approx. Outbuilding Area: 36 sqm All measurements are internal and approximate. This plan is a sketch for illustration, not valuation.

Produced by Open2view.com