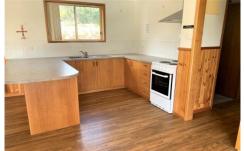

The villa comprises of one bedroom with in built wardrobe, bathroom/laundry and open plan kitchen and living.

The property is heated and cooled by a reverse cycle heat pump for all year round comfort.

This villa would ideally suit a retired couple or single.