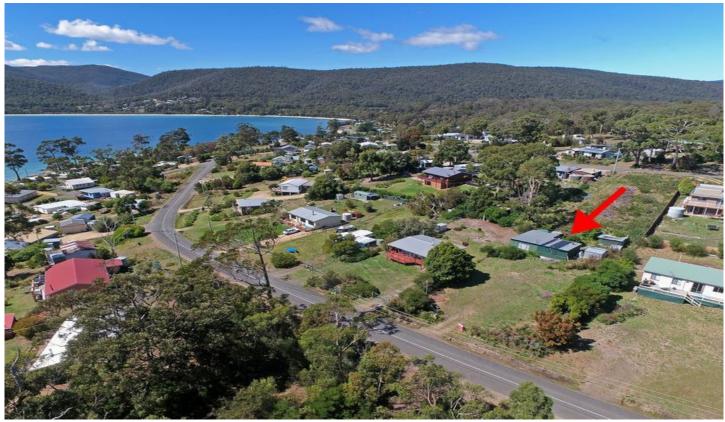

## 483 White Beach Road White Beach TAS

Unwind in this one-bedroom haven, a timeless 49.0sqm metal cladding and galvanized iron shack, crafted in 1986. Step into the enclosed entertaining area with an open fire, creating the perfect ambiance for family or friends.

Inside, a cosy open living area seamlessly integrates a basic kitchen and a separate bedroom, providing comfort and functionality. Venture to the back to find a detached outbuilding featuring a convenient shower and toilet.

Embrace the outdoors with ample space for boat parking on the mostly level and cleared block, or let children play freely in the fenced yard. This property, cherished for years as a weekend getaway, now awaits new owners to create lasting memories, whether maintaining its charm as a shack or exploring possibilities for extension or a new dwelling (stca).