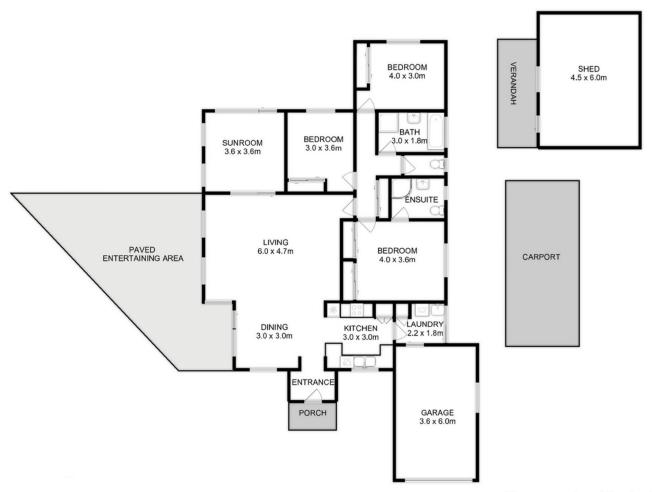

## Price Building Size : 135 sqm

View

- : Offers Over \$699,000
- : 690 sqm
- Land Size
- : https://www.katestoreyrealty.com.au/sal e/tas/hobart-southern/sorell/residential/h ouse/7906276

**Emily Collins** 03 6265 3000

https://www.katestoreyrealty.com.au Just another WordPress site

Total Approx. Floor Area (inc. Garage) : 160 sqm Total Approx. Outbuilding Area : 27 sqm All measurements are internal and approximate. This plan is a sketch for illustration, not valuation. Produced by Open2view.com