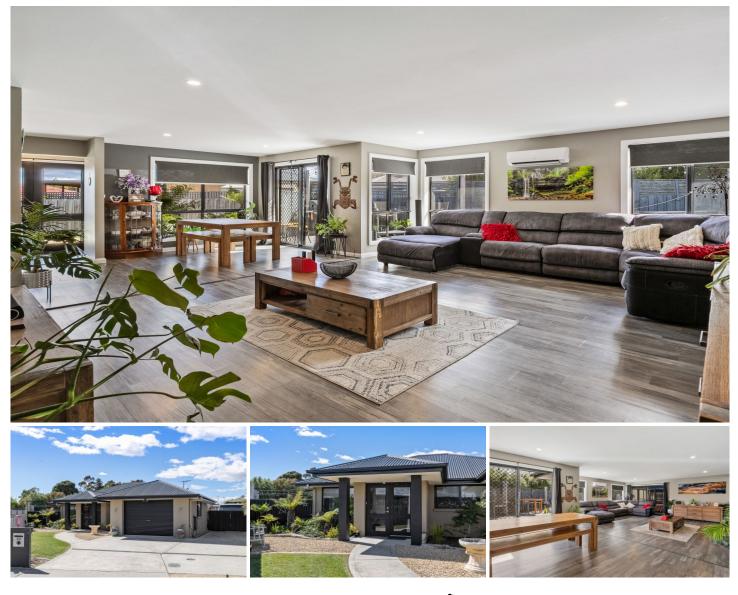

## **20 Amelia Court Sorell TAS**

Welcome to 20 Amelia Court, Sorell - where modern living meets comfort and convenience. This exquisite 3-bedroom, 2-bathroom residence is a perfect blend of style and functionality, offering a lifestyle of unparalleled ease.

Step inside to discover a spacious open-plan living and dining area, complemented by a sleek and contemporary kitchen featuring gas cooktops.

The master bedroom comes complete with an ensuite, while all bedrooms feature built-in robes, providing ample storage space for your convenience.

Bask in the warmth of the sunroom, a delightful spot to savor your morning coffee or lose yourself in a good book. Outside, the meticulously maintained gardens surround a fully fenced yard, ensuring privacy and a safe haven for relaxation.