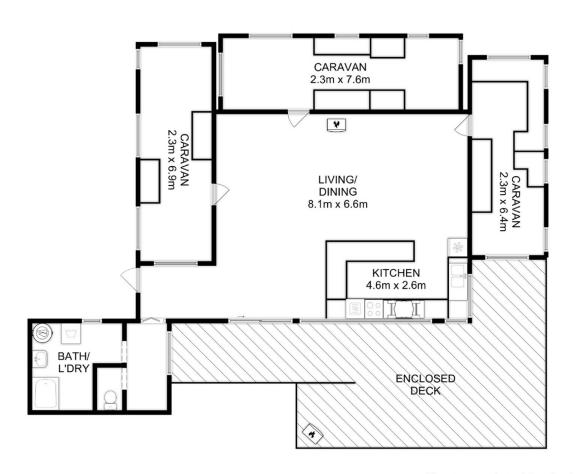

Kate Storey 03 6253 6095

Chloe Wright (03) 6265 3000

Total Approx. Floor Area : 130 sqm

All measurements are internal and approximate. This plan is a sketch for illustration, not valuation. Produced by Open2view.com