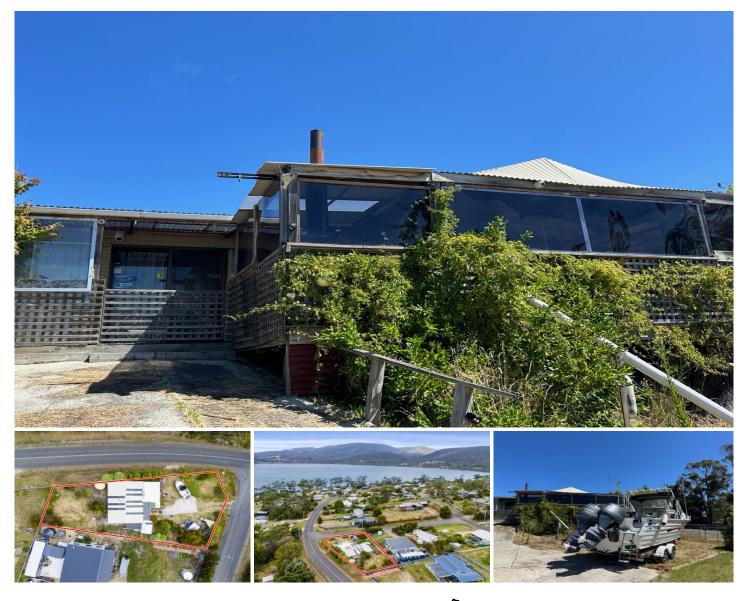

## 2 Stacey Street White Beach TAS

Discover a unique retreat with this creatively crafted 3 plus-bedroom property, ingeniously built from caravans. Each of the three bedrooms sleeping up to 4 people with ease. Plenty of Room for the family and friends. Embrace the simplicity of this relaxed living and unwind on the expansive deck, offering a perfect space for entertaining against the backdrop of the stunning water views of White Beach. With dual access, this home is perfectly equipped for boats and caravans, making it an ideal choice for weekend getaways or memorable gatherings with friends and family. Experience relaxation in a one-of-a-kind setting with convenient access for your outdoor adventures.

Approximately 5 minutes drive to local shops, takeaway, supermarkets, school, medical centre, chemist, RSL and approximately 1 hour and 20 minutes drive from Hobart. Handy to the Port Arthur Historic Site, the Three Capes

## Price Building S

Land Size View

- : Offers Over \$368,000
- Building Size : 130 sqm
  - : 934 sqm

: https://www.katestoreyrealty.com.au/sal e/tas/hobart-southern/white-beach/resid ential/house/7902894