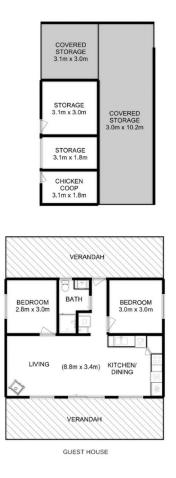

Spacious Living: The main residence, with its 5 bedrooms, offers generous living spaces, providing room for the whole family to relax and enjoy.

Multigenerational Living opportunities: The additional 2-bedroom cottage presents an opportunity for multigenerational living, allowing grandparents to be close yet independent.

https://www.katestoreyrealty.com.au Just another WordPress site

All measurements are internal and approximate. This plan is a sketch for illustration, not valuation. Produced by Open2view.com

Total Approx. Main House Area : 190 sqm Total Approx. Guest House Area : 60 sqm Total Approx. Outbuilding Area : 224 sqm