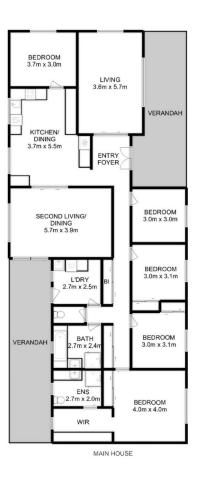

Spacious Living: The main residence, with its 5 bedrooms, offers generous living spaces, providing room for the whole family to relax and enjoy.

Multigenerational Living opportunities: The additional 2-bedroom cottage presents an opportunity for multigenerational living, allowing grandparents to be close yet independent.

https://www.katestoreyrealty.com.au Just another WordPress site

All measurements are internal and approximate. This plan is a sketch for illustration, not valuation. Produced by Open2view.com

Total Approx. Main House Area : 190 sqm Total Approx. Guest House Area : 60 sqm Total Approx. Outbuilding Area : 224 sqm