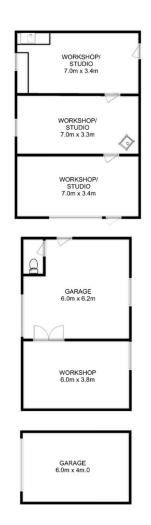

https://www.katestoreyrealty.com.au Just another WordPress site

All measurements are internal and approximate. This plan is a sketch for illustration, not valuation. Produced by Open2view.com

Total Approx. Main House Area : 190 sqm Total Approx. Guest House Area : 60 sqm Total Approx. Outbuilding Area : 224 sqm