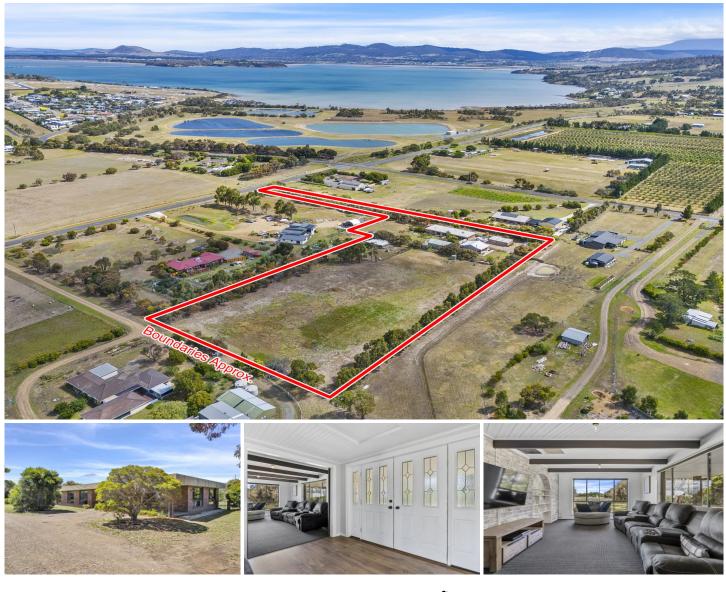

## 256 Shark Point Road Penna TAS

Have you been struggling to find a property to tick all the boxes? This unique property boasts a myriad of features and benefits, that are sure to tick them all.

Private Retreat: Your personal treed laneway ensures utmost privacy, leading you to a serene escape from the hustle and bustle.

Spacious Living: The main residence, with its 5 bedrooms, offers generous living spaces, providing room for the whole family to relax and enjoy.

Multigenerational Living opportunities: The additional 2-bedroom cottage presents an opportunity for multigenerational living, allowing grandparents to be close yet independent.

## Price

Land Size

- : Offers Over \$1,250,000
- Building Size : 200 sqm
  - : 4 Acres

View

: https://www.katestoreyrealty.com.au/sal e/tas/hobart-southern/penna/residential/ house/7871449

Kate Storey 03 6253 6095