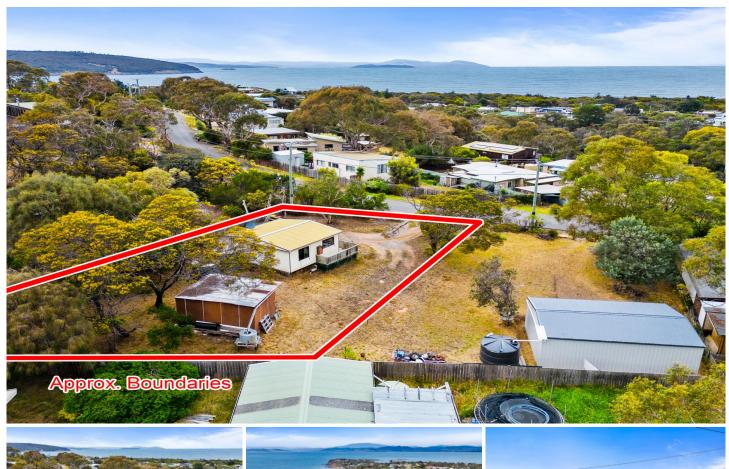

## 16 Ridge Road Dodges Ferry TAS

Immerse yourself in the coastal lifestyle by acquiring 16 Ridge Road, presenting a unique set of opportunities. However, for those seeking the ultimate coastal living experience, the option to purchase this property is on the table.

Unlock the full potential of these prime Dodges Ferry blocks and create a lifestyle tailored to your desires.

Nestled on a generous 661.9 sqm block, Number 16 Ridge Road offers a charming 1-bedroom, 1-bathroom home with glimpses of the nearby waters. Imagine waking up to the soothing sounds of the nearby waves or turning this charming dwelling into a picturesque retreat-a personalized sanctuary by the sea. Whether you're a first-home homebuyer venturing into the market or an astute investor seeking immediate returns, this property is currently

1 🚐 1 🚔 4 😭

Price : Offers Over \$399,000

**Building Size**: 46 sqm **Land Size**: 661.9 sqm

View : https://www.katestoreyrealty.com.au/sal e/tas/hobart-southern/dodges-ferry/resid

ential/house/7852367

Chloe Wright (03) 6265 3000