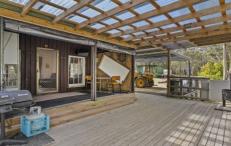

## 678 Dam Road Nubeena TAS

12.4 hectares (approx. 25 acres) of your own conservation park. Cosy vertical board 2-bedroom home, with lovely outdoor decking where you can enjoy being surrounded by nature and the serenity.

Outside enjoy the ambience of this surround covered deck and the warm yourself by the fire pot.

Ample wood supply already stacked and plenty to harvest, good water tank supply fresh drinking water for the property. There are 2 sheds on the property for storage of garden equipment and tools.