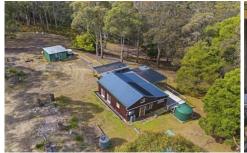

## 678 Dam Road Nubeena TAS

12.4 hectares (approx. 25 acres) of your own conservation park. Cosy vertical board 2-bedroom home, with lovely outdoor decking where you can enjoy being surrounded by nature and the serenity.

Outside enjoy the ambience of this surround covered deck and the warm yourself by the fire pot.

Ample wood supply already stacked and plenty to harvest, good water tank supply fresh drinking water for the property. There are 2 sheds on the property for storage of garden equipment and tools.

A modern solar system has replaced the original set up and

2 😕 1 🖺 12 🖨

Price : \$ 355,000 Building Size : 51 sqm Land Size : 12.4 ha

View : https://www.katestoreyrealty.com.au/sal e/tas/hobart-southern/nubeena/residenti