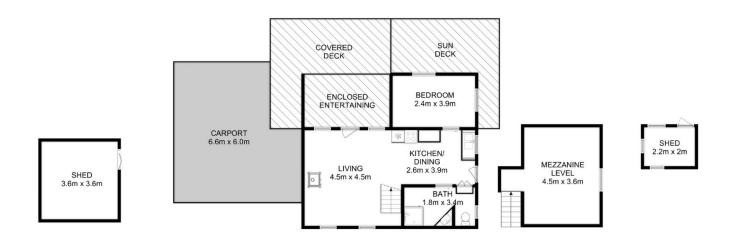

## 678 Dam Road Nubeena TAS

12.4 hectares (approx. 25 acres) of your own conservation park. Cosy vertical board 2-bedroom home, with lovely outdoor decking where you can enjoy being surrounded by nature and the serenity.

Step inside to open kitchen, dining and living relax by the fire on a cooler day or night. This cozy abode boasts 2 bedroom 1 located on the lower floor and 1 above on the mezzanine floor. The bathroom has been tastefully upgraded along with new flooring laid throughout.

Outside enjoy the ambience of this surround covered deck and the warm yourself by the fire pot.

Ample wood supply already stacked and plenty to harvest, good water tank supply fresh drinking water for the property. There are 2 sheds on the property for storage of garden equipment and tools.

al/house/7849253

Kate Storey 03 6253 6095

Chloe Wright (03) 6265 3000

Total Approx. Floor Area: 62 sqm Total Approx. Outbuilding Area: 18 sqm All measurements are internal and approximate. This plan is a sketch for illustration, not valuation. Produced by Open2view.com