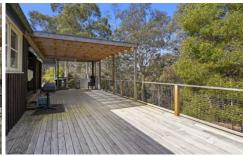

## 678 Dam Road Nubeena TAS

12.4 hectares (approx. 25 acres) of your own conservation park. Cosy vertical board 2-bedroom home, with lovely outdoor decking where you can enjoy being surrounded by nature and the serenity.

Outside enjoy the ambience of this surround covered deck and the warm yourself by the fire pot.

Ample wood supply already stacked and plenty to harvest, good water tank supply fresh drinking water for the property. There are 2 sheds on the property for storage of garden equipment and tools.