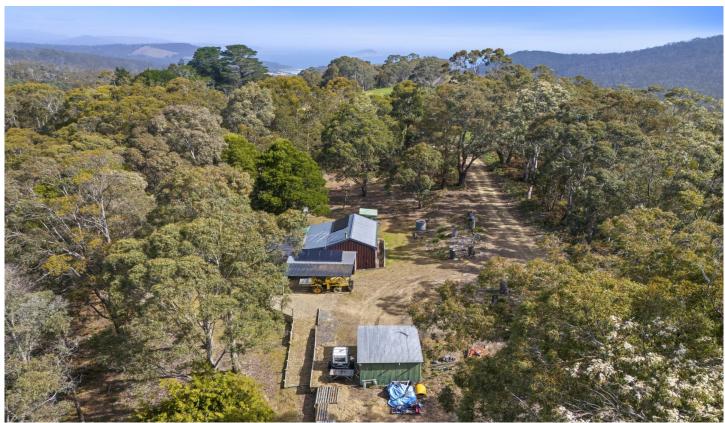

## 678 Dam Road Nubeena TAS

12.4 hectares (approx. 25 acres) of your own conservation park. Cosy vertical board 2-bedroom home, with lovely outdoor decking where you can enjoy being surrounded by nature and the serenity.

Outside enjoy the ambience of this surround covered deck and the warm yourself by the fire pot.

Ample wood supply already stacked and plenty to harvest, good water tank supply fresh drinking water for the property. There are 2 sheds on the property for storage of garden equipment and tools.