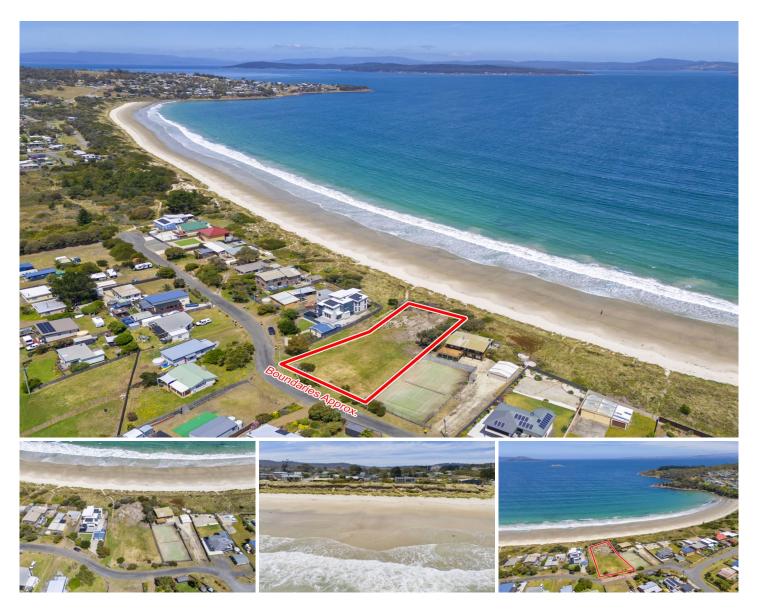

## 3B Grebe Street Primrose Sands TAS

Introducing 3B Grebe Street, a rare and exceptional opportunity to secure a 1275 square metre parcel of prime land nestled on the captivating sand dunes of Primrose Sands Beach. Boasting direct beach access, this idyllic property provides the perfect canvas for your dream home.

Imagine waking up to the soothing sounds of the ocean, with the golden sand at doorstep. This generously sized parcel of land offers ample space for you to design and build the coastal retreat you've always envisioned (stca).

Whether you're a nature lover, water enthusiast, or simply seeking a tranquil escape, 3B Grebe Street caters to a lifestyle of relaxation and rejuvenation. The pristine beauty of the surrounding landscape provides a breathtaking backdrop for your future home or holiday escape (stca).

Land Size: 1275 sqm

View : https://www.katestoreyrealty.com.au/sale/ta s/hobart-southern/primrose-sands/residentia

I/land/7848936

Emily Collins 03 6265 3000