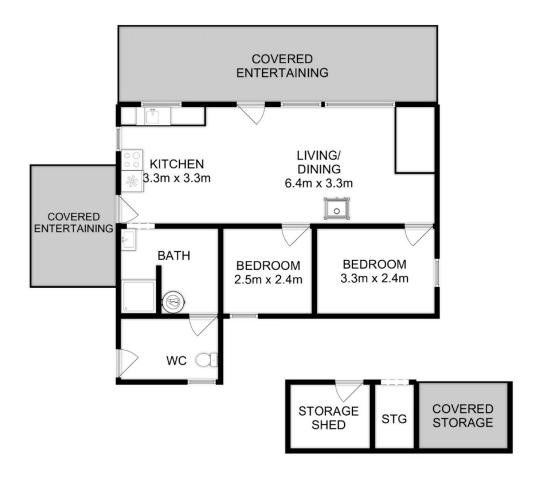

s/hobart-southern/primrose-sands/residentia

I/house/7848893

Emily Collins 03 6265 3000

Total Approx. Floor Area: 62 sqm
Total Approx. Outbuilding Area: 6 sqm

All measurements are internal and approximate. This plan is a sketch for illustration, not valuation.