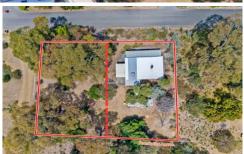

## 24 Susans Bay Road Primrose Sands TAS

Welcome to this delightful 2-bedroom, 1-bathroom beach shack. Tucked away in a prime location on a generous 1112 square metre block - offering two separate titles, this property is more than a home-it's an enchanting escape, just a short stroll away from the glistening waters of Susans Bay.