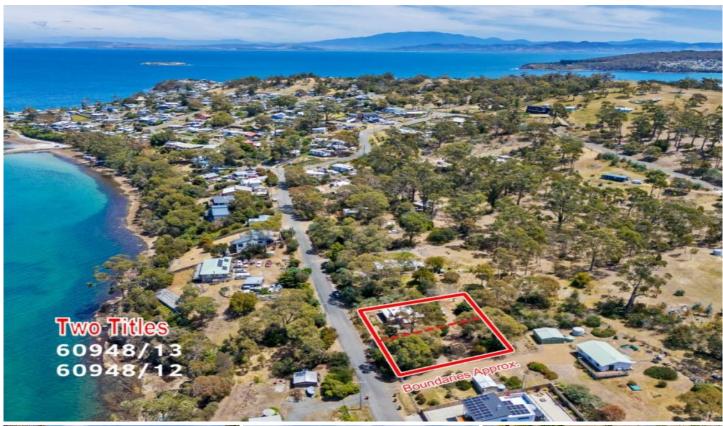

## 24 Susans Bay Road Primrose Sands TAS

Welcome to this delightful 2-bedroom, 1-bathroom beach shack. Tucked away in a prime location on a generous 1112 square metre block - offering two separate titles, this property is more than a home-it's an enchanting escape, just a short stroll away from the glistening waters of Susans Bay.

Feel the tender warmth of the cozy wood heater, and let the abundant natural light paint a canvas of inviting

2 🖰 1 🚍

**Price** : \$499,000 + **Land Size** : 1112 sgm

**View**: https://www.katestoreyrealty.com.au/sale/ta