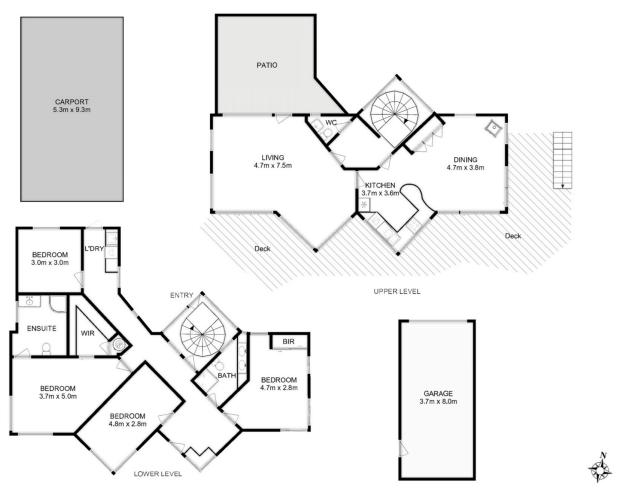

## 119 Carlton Beach Road Dodges Ferry TAS

Nestled in the highly sought-after location of Dodges Ferry, this architecturally designed four-bedroom residence represents coastal living at its best. Just moments from the beloved Park Beach, the property offers direct beach access via a ramp conveniently located on the premises, inviting you to take leisurely walks along the beach or venture down to the river mouth of Carlton River. Immerse yourself in the serenity and ever-changing conditions unique to this special location.

Proudly showcasing panoramic views of Frederick Henry Bay, the sunny deck beckons you to immerse yourself in the beauty that surrounds. Currently tenanted until January 15th, 2024, all inspections require 48 hours' notice.

Ascend to the upper level through the north-facing atrium, where Tasmanian oak floorboards guide you past a

4 📭 2 📇

Price : \$ 1,400,000 Land Size : 2029 sqm

View: https://www.katestoreyrealty.com.au/sale/ta s/hobart-southern/dodges-ferry/residential/h

ouse/7837896

Emily Collins 03 6265 3000

Total Approx. Floor Area: 207 sqm Total Approx. Outbuilding Area: 30 sqm

All measurements are internal and approximate. This plan is a sketch for illustration, not valuation. Produced by Open2view.com