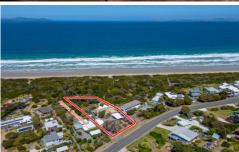

## 119 Carlton Beach Road Dodges Ferry TAS

Nestled in the highly sought-after location of Dodges Ferry, this architecturally designed four-bedroom residence represents coastal living at its best. Just moments from the beloved Park Beach, the property offers direct beach access via a ramp conveniently located on the premises, inviting you to take leisurely walks along the beach or venture down to the river mouth of Carlton River. Immerse yourself in the serenity and ever-changing conditions unique to this special location.

Ascend to the upper level through the north-facing atrium, where Tasmanian oak floorboards guide you past a

4 📭 2 📇

Price : \$ 1,400,000 Land Size : 2029 sqm

View: https://www.katestoreyrealty.com.au/sale/ta s/hobart-southern/dodges-ferry/residential/h