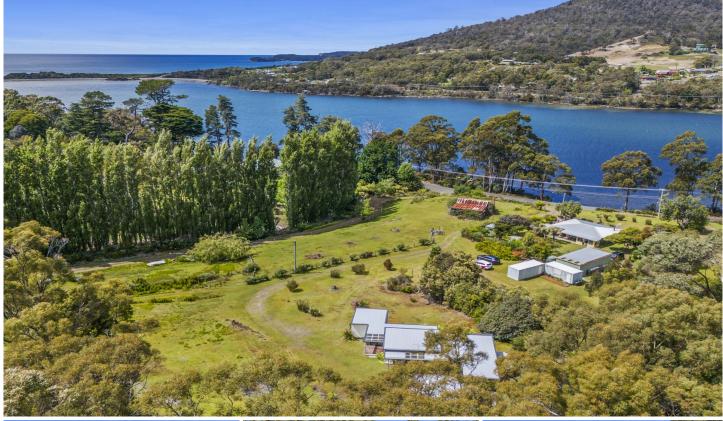

## 88 Old Jetty Road Eaglehawk Neck TAS

Nestled in the heart of Eaglehawk Neck, Tasmania's best-kept secret and a rapidly rising Favourite destination, this charming shack/ project home presents an exciting opportunity for the savvy buyers, investors, or first-time home buyers eager to enter the market. Eaglehawk is surrounded by the breathtaking beauty of a magnificent national park, a haven for those with a passion for adventure, history, and nature.

With its proximity to local attractions such as the Tessellated Pavement, Eaglehawk Neck Historic Site - The Dogline, Doo Town, Tasman's Arch, Devil's Kitchen, and The Blowhole, this location offers myriad of experiences for water lovers, adventurers, nature enthusiasts, and food aficionados alike.

Step inside this cozy abode featuring 2 bedrooms and a

3 🕮 1 🖺

Land Size: 1.26 ha

View : https://www.katestoreyrealty.com.au/sale/ta

s/hobart-southern/eaglehawk-neck/residenti

al/house/7821948

**Emily Collins** 03 6265 3000