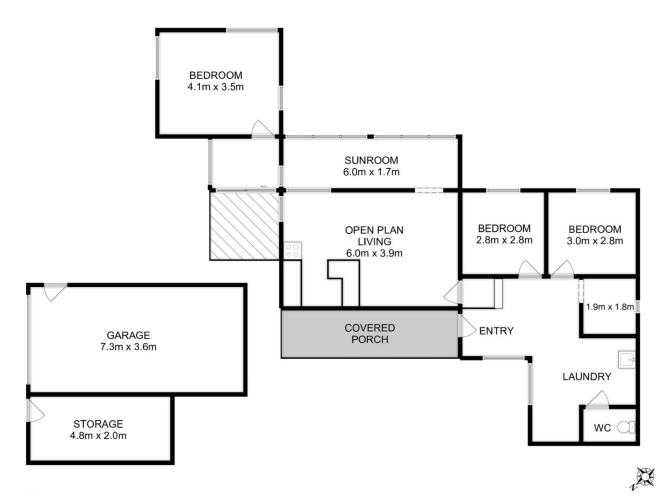

Step inside this cozy abode featuring 2 bedrooms and a

3 🕮 1 🖺

Land Size: 1.26 ha

View : https://www.katestoreyrealty.com.au/sale/ta

s/hobart-southern/eaglehawk-neck/residenti

al/house/7821948

**Emily Collins** 03 6265 3000

Total Approx. Floor Area 107 sqm Total Approx. Outbuilding Area : 37 sqm

All measurements are internal and approximate. This plan is a sketch for illustration, not valuation. Produced by Open2view.com