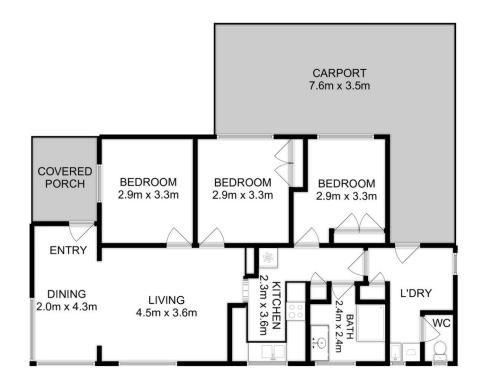

## **5 San Francisco Street Midway Point TAS**

This three-bedroom, one-bathroom residence features an open-plan layout, seamlessly connecting living and kitchen areas for convenient living.

Enjoy an abundance of natural light, water glimpses over Pittwater, and a beautiful established garden. Convenience of a separate toilet and laundry. Large garage/shed, catering to your additional storage needs and fully fenced for your furry friends.

Situated on a 683sqm block, the home is perfectly located, just 10 mins from Hobart Airport, Cambridge Park, and 5 mins from Sorell.

Ideal for first home buyers, investors or those seeking to be close to all amenities. Don't miss out - contact us to explore the endless possibilities at 5 San Francisco Street.

Total Approx. Floor Area: 86 sqm Total Approx. Outbuilding Area: 30 sqm All measurements are internal and approximate. This plan is a sketch for illustration, not valuation.

Produced by Open2view.com