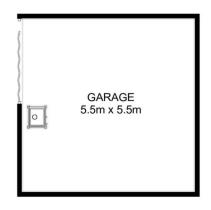

## **5 San Francisco Street Midway Point TAS**

This three-bedroom, one-bathroom residence features an open-plan layout, seamlessly connecting living and kitchen areas for convenient living.

Enjoy an abundance of natural light, water glimpses over Pittwater, and a beautiful established garden. Convenience of a separate toilet and laundry. Large garage/shed, catering to your additional storage needs and fully fenced for your furry friends.

Total Approx. Floor Area: 86 sqm Total Approx. Outbuilding Area: 30 sqm All measurements are internal and approximate. This plan is a sketch for illustration, not valuation.

Produced by Open2view.com