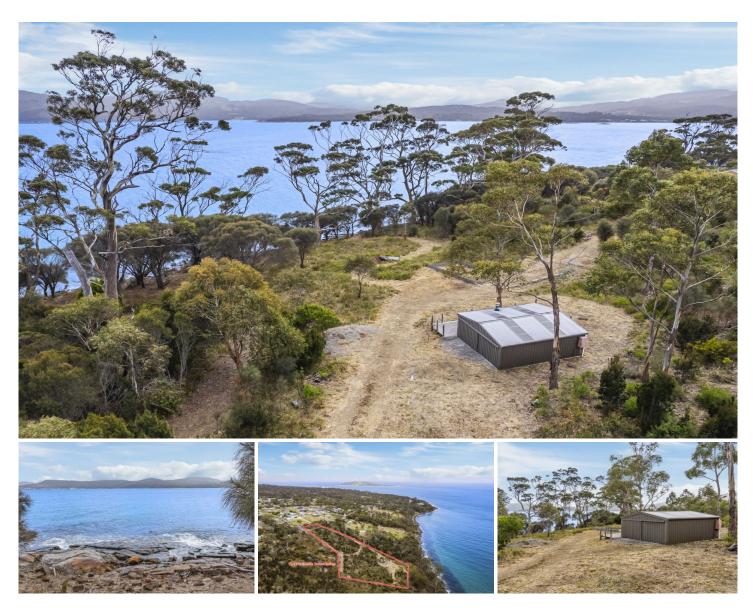

Here is a rare opportunity to secure a large, north facing, sunny, totally private bush block in a popular seaside holiday area. It sits on a parcel of approximately 1.143 hectares (2.8 acres) - with only a strip of crown land between it and the waterfront. A firebreak has been recently cleared around the block.

At the end of the driveway, a powered  $6m \times 5.5m$  aluminium shed on a solid concrete base awaits -complete with a wood heater. There is no shortage of firewood on the property. Unwind on the deck and relish the tranquil lifestyle that comes with this coastal haven.