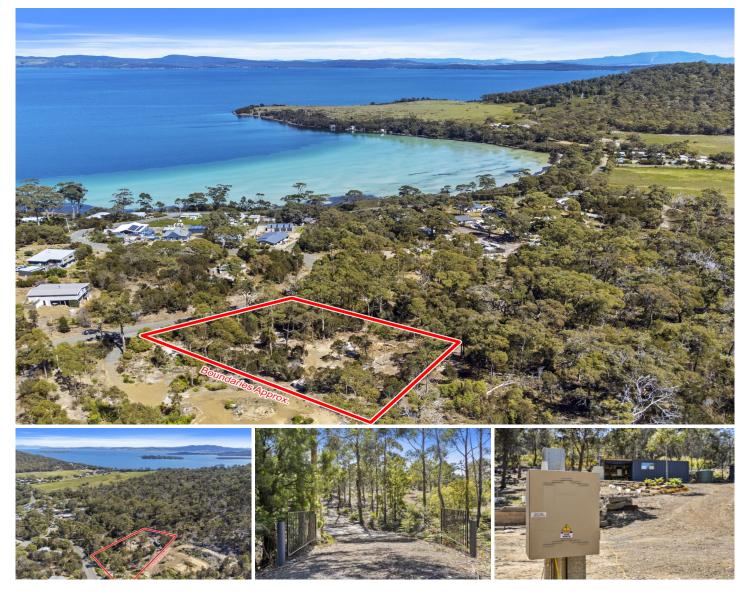

## 33 Reef View Road Murdunna TAS

Unleash your imagination on this prime piece of paradise in Sommers Bay, Murdunna! With 2989sqm of possibilities, this expansive block, zoned for low-density residential use, provides the canvas for your dream home (stca).

Nestled in a tranquil, natural setting, this is the perfect opportunity to create your ideal haven. Don't miss out on the chance to turn your vision into reality in this serene and scenic location.

With your own winter creek, good driveway, power connect a shelter in place already for camping and all only a short stroll to Sommers Bay Beach, this property has plenty to offer.

Handy to the public boat ramp and the local shop is only a 20 -minute stroll. The Hobart Airport is approximately a 45

Land Size : 2989 sqm

: https://www.katestoreyrealty.com.au/sale/ta s/hobart-southern/murdunna/residential/land /7801594