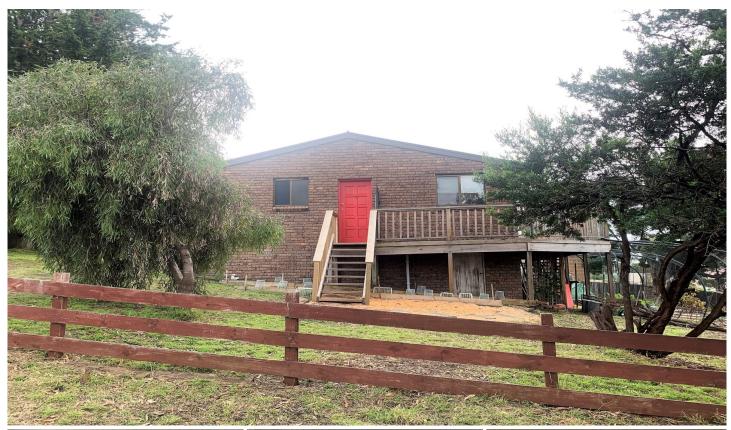

## 32 Midden Road Primrose Sands TAS

This property sits on a large corner block, with views across to Carlton River.

Open plan living with a wood heater and reverse cycle heat pump

There is two double bedrooms.

One bathroom with separate toilet.

Laundry is conveniently located in the bathroom.

Large wrap around deck, perfect for entertaining.

Low maintenance yard.

Additional Information:

12 Month lease available Pets may be considered