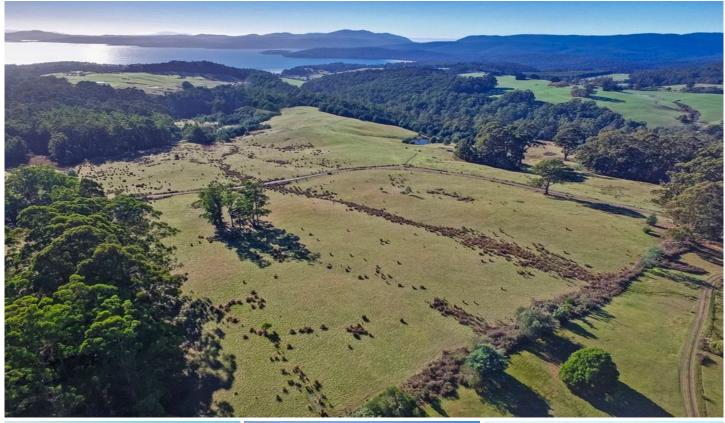

## **Lot 1 Grooms Hill Road KOONYA TAS**

Magnificent block of land with distant water views and glorious panoramic views of the surrounding country all the way to the Hartz mountains.

This would be an ideal location for your dream retreat (stca) and country lifestyle on these two lush paddocks - one on either side of the road.

The property is situated in a good rainfall area and contains huge stands of eucalypt trees and lovely hidden valleys.

Koonya is a beautiful spot on the Tasman Peninsula with a lively rural community. Nubeena with its supermarkets, medical practice, post office, school and cafes is a short drive away and you have numerous beaches, world class fishing, sailing, walking tracks and nature right on your doorstep. What's not to love?