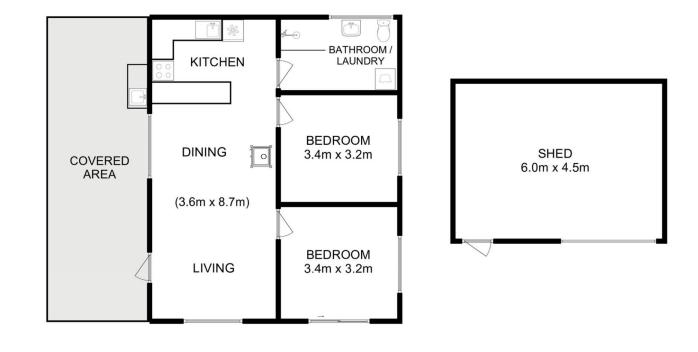

Kate Storey 03 6253 6095

Total Approx. Floor Area : 62 sqm Total Approx. Outbuilding Area : 27 sqm All measurements are internal and approximate. This plan is a sketch for illustration, not valuation. Produced by Open2view.com