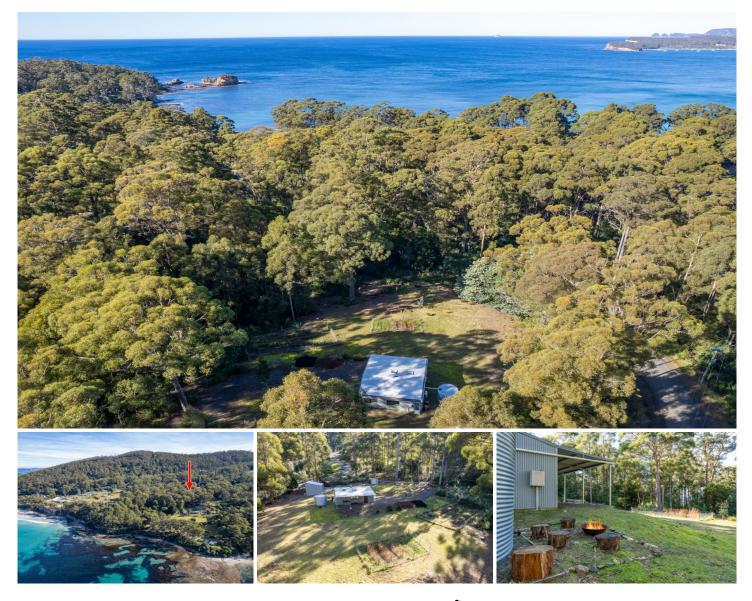

## 6 Lyndal Drive Eaglehawk Neck TAS

With a sense of seclusion on a sprawling 2.7-acre block enveloped by lush bushland, this residence offers the perfect blend of tranquillity and coastal allure.

Welcome to this council-approved 2-bedroom beach house, thoughtfully designed for comfort and practicality. Enjoy the luxury of gas hot water and the warmth of double-glazed windows that shield you from winter's chill. Embrace cozy evenings by the fireplace, where the crackling flames create an ambiance of serenity. For those hot summers nights, there are reverse cycle units in the living area and one of the bedrooms too.

With your own separate storage shed this property effortlessly accommodates your adventurous spirit. Safeguard your boat or surfboards after a thrilling day on the water, knowing they're stored securely.

## 2 🛤 1 🚔 3 🚘

| Price                |
|----------------------|
| <b>Building Size</b> |
| Land Size            |
| View                 |

- : \$ 565,000
- e:62 sqm : 1.102 ha

: https://www.katestoreyrealty.com.au/sal e/tas/hobart-southern/eaglehawk-neck/r esidential/house/7706823