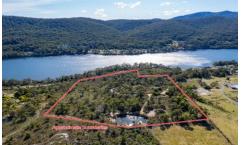

## 5219 Arthur Highway Eaglehawk Neck TAS

Escape to a world of untouched beauty with this extraordinary land offering. Spanning an impressive 5.329 hectares (approx. 13 acres), this parcel of paradise unveils endless possibilities for crafting your dream haven (STCA). The canvas is already set, featuring a generously leveled building site that once cleared some years ago, offers a promising foundation for your envisioned abode.

The vista from this site is truly awe-inspiring - gaze across Eaglehawk Neck, the breathtaking panorama that stretches over the famous Tessellated Pavement and beyond. The land itself is a testament to nature's artistry, with a dam providing a reliable water supply, a seasonal babbling creek that dances through the landscape.

Dotted with established trees and a profusion of native plants, the property beckons a myriad of wildlife to its sanctuary. As if painted by an artist, this land exudes an air of serenity and tranquility that's unmatched. Privacy reigns Price : Offers Over \$875,000