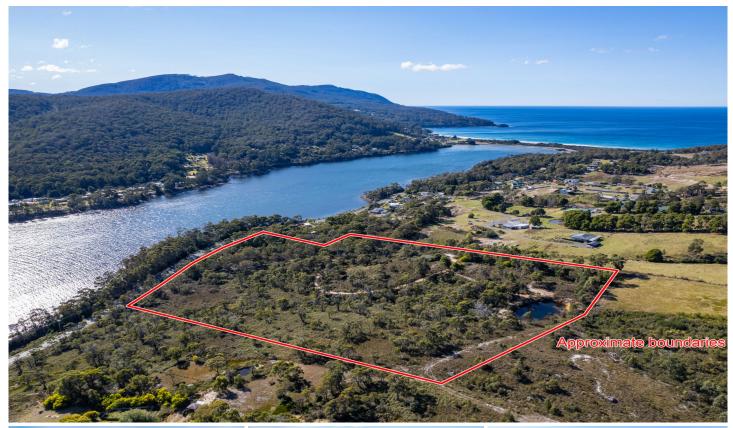

## 5219 Arthur Highway Eaglehawk Neck TAS

Escape to a world of untouched beauty with this extraordinary land offering. Spanning an impressive 5.329 hectares (approx. 13 acres), this parcel of paradise unveils endless possibilities for crafting your dream haven (STCA). The canvas is already set, featuring a generously leveled building site that once cleared some years ago, offers a promising foundation for your envisioned abode.

The vista from this site is truly awe-inspiring - gaze across Eaglehawk Neck, the breathtaking panorama that stretches over the famous Tessellated Pavement and beyond. The land itself is a testament to nature's artistry, with a dam providing a reliable water supply, a seasonal babbling creek that dances through the landscape.

Dotted with established trees and a profusion of native plants, the property beckons a myriad of wildlife to its sanctuary. As if painted by an artist, this land exudes an air of serenity and tranquility that's unmatched. Privacy reigns Price : Offers Over \$875,000

**Land Size** : 5.329 ha

View : https://www.katestoreyrealty.com.au/sale/ta

s/hobart-southern/eaglehawk-neck/residenti

al/land/7706821

Kate Storey 03 6253 6095

Chloe Wright (03) 6265 3000