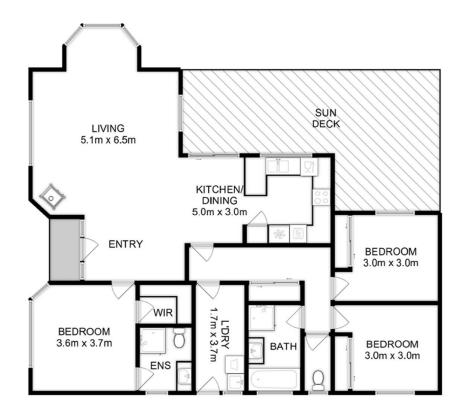

Total Approx. Floor Area: 130 sqm

All measurements are internal and approximate. This plan is a sketch for illustration, not valuation. Produced by Open2view.com