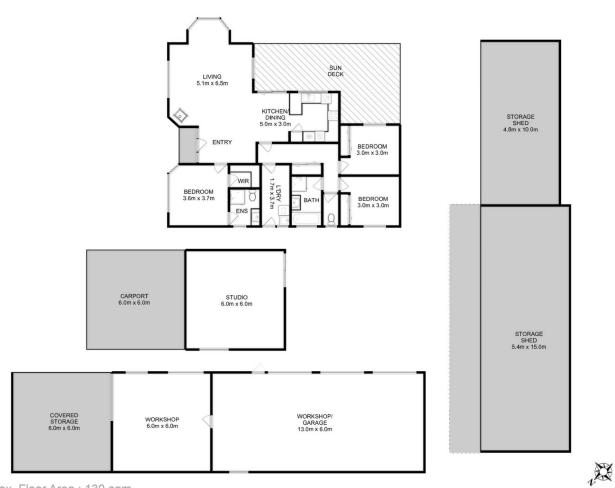

tial/house/7666676

Niahn Palmer 03 6253 6095

Total Approx. Floor Area: 130 sqm
Total Approx. Outbuilding Area: 150 sqm
Total Approx. Storage Area: 202 sqm

All measurements are internal and approximate. This plan is a sketch for illustration, not valuation. Produced by Open2view.com