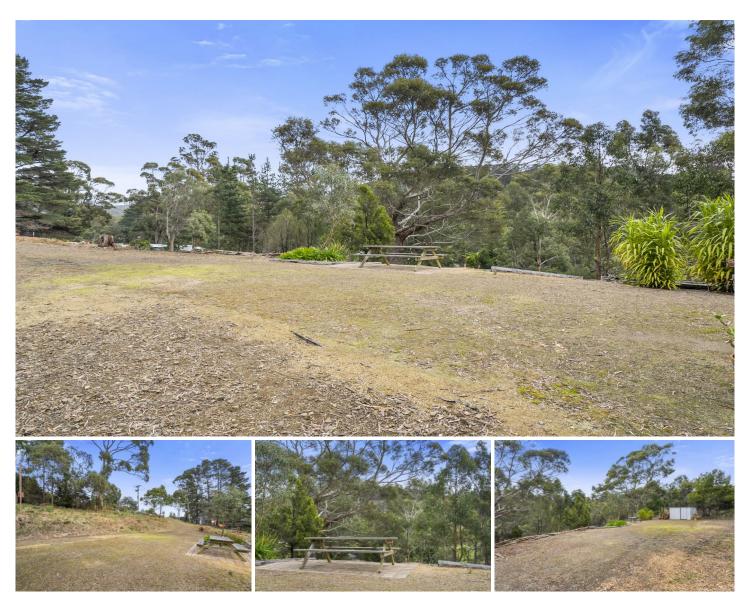

## 51 Nubeena Back Road Nubeena TAS

Escape the city and embrace the tranquility of this vacant allotment nestled in the picturesque seaside country township of Nubeena. With its ideal location and ample features, this property offers the perfect opportunity to create your dream coastal retreat.

Spanning approximately 2903sqm, this mostly cleared block boasts a desirable north-facing aspect, ensuring abundant natural light and warmth. The property is already mostly fenced, providing a sense of privacy and security. With the groundwork completed, you can immediately envision the possibilities of building your dream home (subject to council approval), where you can relish in the coastal lifestyle.

In addition to the prime location, the property features a small garden shed, offering convenient storage space for