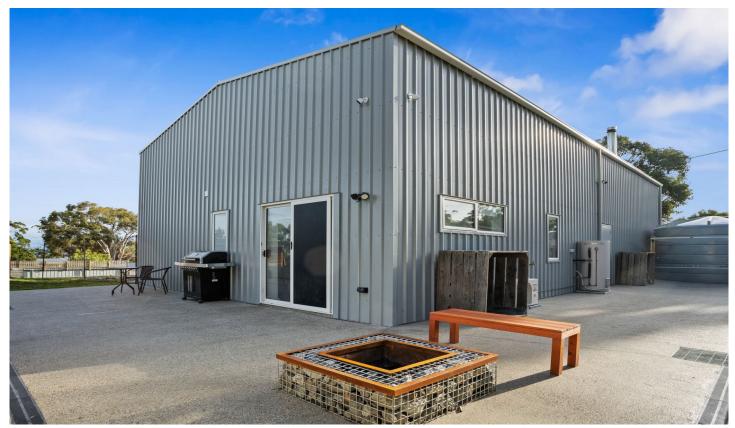

## 1 Renmore Court Carlton TAS

Welcome to 1 Renmore Court, a 1 bedroom shed home in Carlton, combining functionality, style, and endless possibilities. This immaculate home offers a delightful blend of modern design and comfortable living spaces with its open plan floor area and large shed only one could dream of.

One of the standout features of this property is the large garage shed. This spacious shed is a total of 9x16m of shed and living space and also includes a mezzanine floor,

1 🖳 1 🖺

Land Size: 2000 sqm

View : https://www.katestoreyrealty.com.au/sale/ta