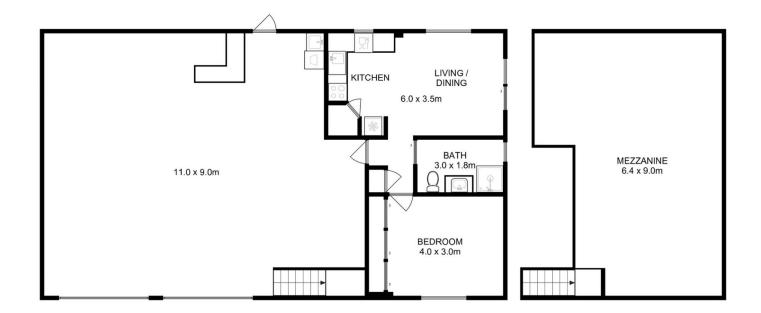

## 1 Renmore Court Carlton TAS

Welcome to 1 Renmore Court, a 1 bedroom shed home in Carlton, combining functionality, style, and endless possibilities. This immaculate home offers a delightful blend of modern design and comfortable living spaces with its open plan floor area and large shed only one could dream of.

The master bedroom is complete with a built-in robe. Adjacent, you'll find a well-appointed main bathroom that is sleek in design with walk in shower.

With modern interior exudes sophistication and provides the perfect setting for relaxation and or the perfect entertainer both inside or out.

One of the standout features of this property is the large garage shed. This spacious shed is a total of 9x16m of shed and living space and also includes a mezzanine floor,

1 🖳 1 🖺

Land Size: 2000 sqm

View : https://www.katestoreyrealty.com.au/sale/ta

s/hobart-southern/carlton/residential/house/

7637027

Emily Collins 03 6265 3000

Total Approx. Floor Area: 190 sqm

All measurements are internal and approximate. This plan is a sketch for illustration, not valuation. Produced by Open2view.com