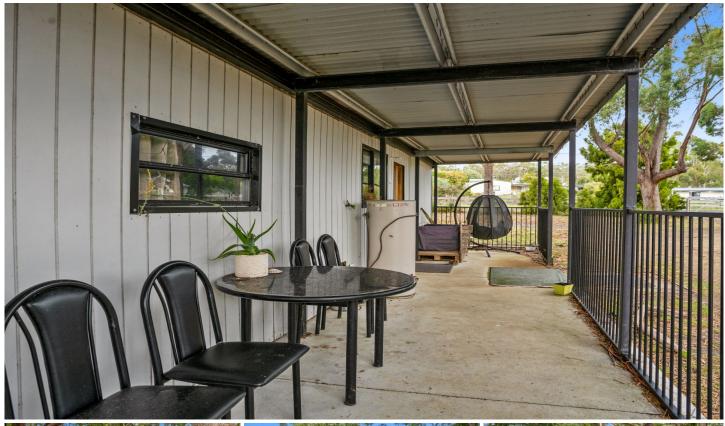

The interior of the beach shack offers an intimate living space, kitchenette, allowing you to prepare simple meals. Whether you choose to savour your culinary creations indoors or dine alfresco on the spacious patio, the experience is heightened by views of the surrounding land and the tantalizing scent of salt in the air.

The allure of 22 Fox Avenue extends beyond the shack itself. The vast expanse of land provides endless opportunities for exploration and relaxation. Find your own

**Price** : \$ 300,000 **Land Size** : 1372 sqm