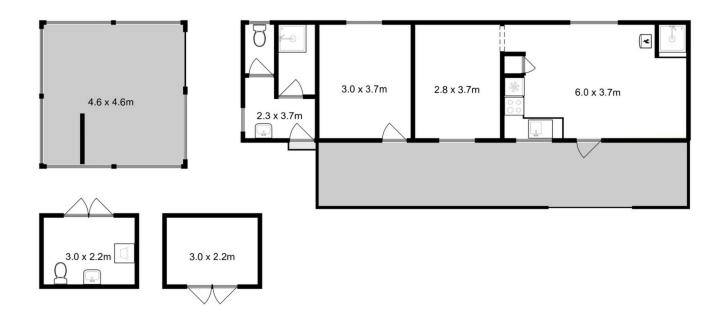

**View**: https://www.katestoreyrealty.com.au/sale/ta

s/hobart-southern/white-beach/residential/la

nd/7630581

Kate Storey 03 6253 6095

Chloe Wright (03) 6265 3000

Total Approx. Floor Area: 55 sqm Total Approx. Outbuilding Area: 13 sqm All measurements are internal and approximate. This plan is a sketch for illustration, not valuation.