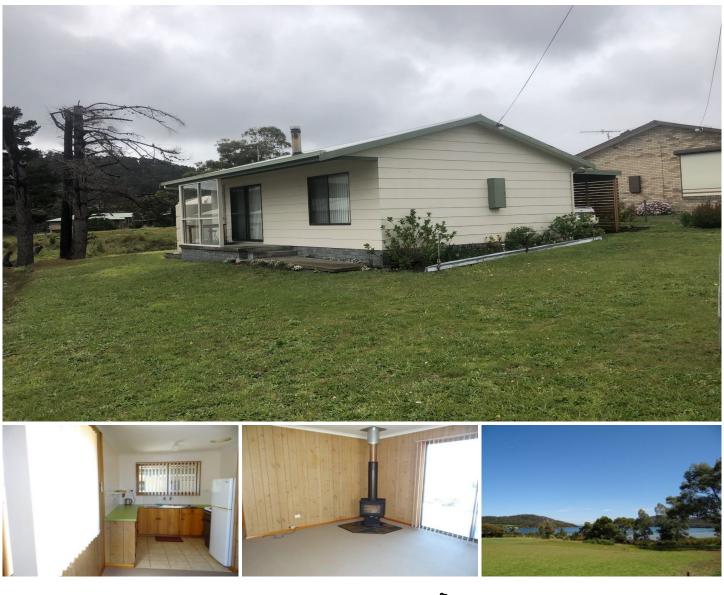

## **10 Ivan Court Nubeena TAS**

tourist attractions

Lovely 2-bedroom home in a peaceful location with water views. Both a heat pump and wood heater to ensure warmth through the colder months.

-Open-plan kitchen, dining and lounge with water views! -Undercover carport allowing you to drive straight to the front door

-Easy to maintain gardens and lawns + garden shed -Walk to the jetty with ease and enjoy the water views -Enjoy beaches, bush walking, fishing areas and other

Located a "stone's throw" away from the local shop, Post Office, Cafe, Chemist, Medical Centre and much more. Approximately 1 hours drive from Sorell and 1 hour 20 minutes from Hobart CBD. Strictly no pets please.