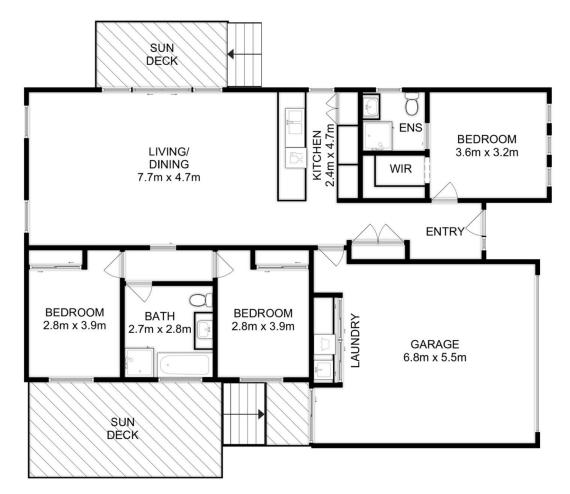

## 20 Pennington Drive Sorell TAS

Capturing a sense of comfortable modern family living this stunning home will make a lasting impression through its combination of light filled interiors and stylish design. Offering the lucky purchasers, a wonderful opportunity to simply move in and enjoy a life of convenience.

The three generous sized bedrooms have the convenience of built-in wardrobes while the master bedroom has the added luxury of a walk-in robe and ensuite. The family bathroom is spacious and sleek in design with separate shower and bath.

Both bathrooms have been recently updated with new flooring and tiling, keeping with the modern interiors on offer from this beautiful home.

The large garage with internal access has plenty of room for storage with the addition of a hideaway laundry that

Total Approx. Floor Area (inc. garage): 156 sqm

All measurements are internal and approximate. This plan is a sketch for illustration, not valuation. Produced by Open2view.com