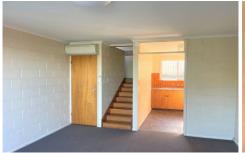

## Features:

- Spacious King Size bedroom
- Bathroom with shower, toilet and large vanity
- Air-conditioning and heating
- Self-contained kitchen with plenty of cupboard space
- Un-Furnished
- Please note there is 1 car space for this unit.
- 12 Month Lease on Offer
- Strictly No Pets