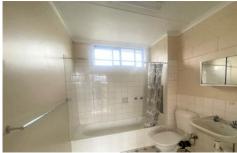

## Features:

- Spacious King Size bedroom
- Bathroom with shower, toilet and large vanity
- Air-conditioning and heating
- Self-contained kitchen with plenty of cupboard space
- Un-Furnished
- Please note there is 1 car space for this unit.
- 12 Month Lease on Offer
- Strictly No Pets