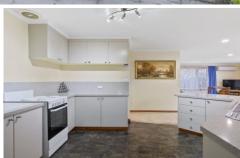

This home has been lovingly maintained and is ready for it's new owner. Featuring an open plan living, kitchen, and dining area, with a reverse cycle heating and cooling system. The three bedrooms all have built-in robes. The spacious bathroom has a full bath tub and shower, with toilet separate.