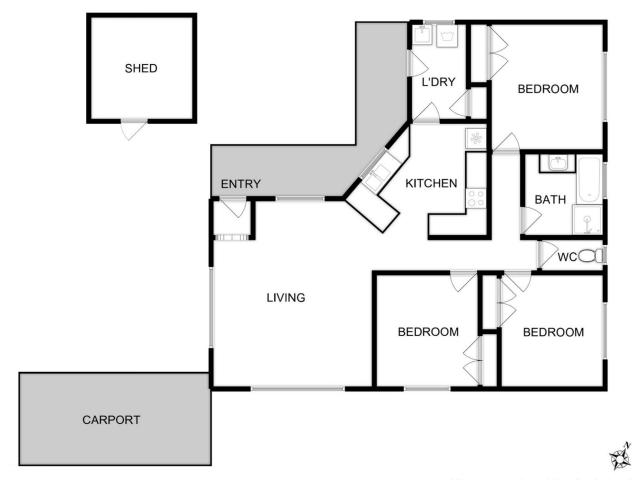

## 8 Signal Hill Road Dodges Ferry TAS

This perfectly positioned single level home has it all. Set back privately from the street and nestled in a well-loved garden this is the ideal opportunity to secure yourself a forever home in the beach side suburb of Dodges Ferry. Located within a very short walk to the local Hill Street Grocer, Chemist, Bakery and Butcher. A convenience and lifestyle package all in one!

This home has been lovingly maintained and is ready for it's new owner. Featuring an open plan living, kitchen, and dining area, with a reverse cycle heating and cooling system. The three bedrooms all have built-in robes. The spacious bathroom has a full bath tub and shower, with toilet separate.

Set on 601m2 of land; externally the home offers great off street parking options and a single vehicle carport. It is fully

3 📭 1 📇

Price : \$ 590,000 Building Size : 105 sqm Land Size : 601 sqm

View: https://www.katestoreyrealty.com.au/sal

e/tas/hobart-southern/dodges-ferry/resid

ential/house/7516682

Emily Collins 03 6265 3000

Total Approx. Floor Area: 102 sqm Total Approx. Outbuilding Area: 9 sqm All measurements are internal and approximate. This plan is a sketch for illustration, not valuation. Produced by Open2view.com