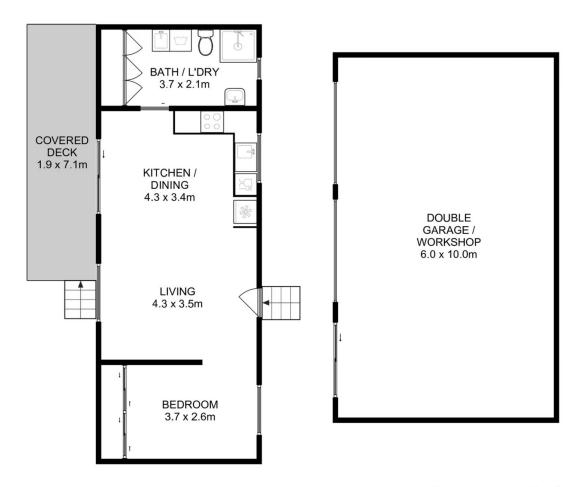

## 9 Chaffeys Drive Dodges Ferry TAS

Set in the seaside suburb of Dodges Ferry, this immaculately presented tiny home offers a lifestyle of relaxation, perfect for busy professionals and is ready for its new owners to move straight in.

Positioned on a large parcel of land and boasts a sense of warmth in a peaceful location.

Inside offers a spacious and sun filled open plan living, kitchen dining area which is tastefully complimented by a neutral colour palette. Some features include double glazed windows and reverse cycle heat pump keeping the home comfortable all year round.

The bedroom flows easy from the main living space with good storage, the bathroom offers a shower, toilet and vanity and incorporates a laundry space for added

1 🚐 1 🖺 3 😭

Building Size: 54 sqm Land Size: 1683 sqm

View : https://www.katest

: https://www.katestoreyrealty.com.au/sal e/tas/hobart-southern/dodges-ferry/resid

ential/house/7492404

Emily Collins 03 6265 3000

Total Approx. Floor Area : 52 sqm Total Approx. Garage Area : 60 sqm