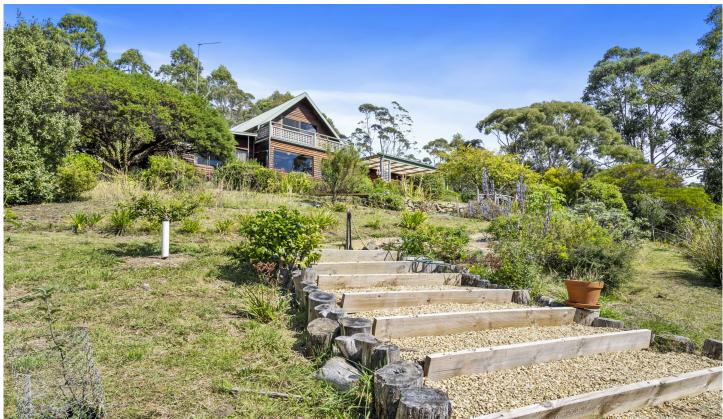

## 199 Littles Road Premaydena TAS

Perched on approximately 25 acres of land is this unique home with wood-lined cathedral ceilings. Filled with rustic character with solid timber flooring, yet uncompromising on modern inclusions including gas cooking and butler's pantry. The large glass windows are strategically placed to take in the beautiful mountain and Norfolk Bay water views. Upstairs there is a generous mezzanine bedroom with private balcony, downstairs there is the second bedroom plus a study; ideal for guest sleepovers. The kitchen and open living lead to an all-weather entertaining area, with the home heated by a free-standing wood heater. The bathroom has a full-sized bathtub and separate shower. There are two composting toilets, with one placed conveniently in the external workshop/carport area.

-25 acres of land with 2 cleared paddocks and 3 dams -Solar hot water

2 📭 1 🖺 2 😭

Price : \$ 670,000 Building Size : 159 sqm Land Size : 9.82 ha

View : https://www.katestoreyrealty.com.au/sal

e/tas/hobart-southern/premaydena/resid