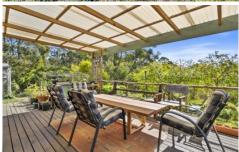

## 199 Littles Road Premaydena TAS

Perched on approximately 25 acres of land is this unique home with wood-lined cathedral ceilings. Filled with rustic character with solid timber flooring, yet uncompromising on modern inclusions including gas cooking and butler's pantry. The large glass windows are strategically placed to take in the beautiful mountain and Norfolk Bay water views. Upstairs there is a generous mezzanine bedroom with private balcony, downstairs there is the second bedroom plus a study; ideal for guest sleepovers. The kitchen and open living lead to an all-weather entertaining area, with the home heated by a free-standing wood heater. The bathroom has a full-sized bathtub and separate shower. There are two composting toilets, with one placed conveniently in the external workshop/carport area.