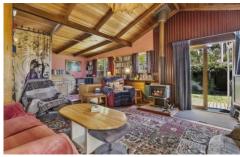

## 199 Littles Road Premaydena TAS

Perched on approximately 25 acres of land is this unique home with wood-lined cathedral ceilings. Filled with rustic character with solid timber flooring, yet uncompromising on modern inclusions including gas cooking and butler's pantry. The large glass windows are strategically placed to take in the beautiful mountain and Norfolk Bay water views. Upstairs there is a generous mezzanine bedroom with private balcony, downstairs there is the second bedroom plus a study; ideal for guest sleepovers. The kitchen and open living lead to an all-weather entertaining area, with the home heated by a free-standing wood heater. The bathroom has a full-sized bathtub and separate shower. There are two composting toilets, with one placed conveniently in the external workshop/carport area.