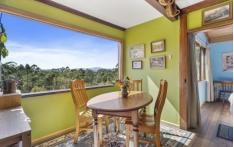

## 199 Littles Road Premaydena TAS

Perched on approximately 25 acres of land is this unique home with wood-lined cathedral ceilings. Filled with rustic character with solid timber flooring, yet uncompromising on modern inclusions including gas cooking and butler's pantry. The large glass windows are strategically placed to take in the beautiful mountain and Norfolk Bay water views. Upstairs there is a generous mezzanine bedroom with private balcony, downstairs there is the second bedroom plus a study; ideal for guest sleepovers. The kitchen and open living lead to an all-weather entertaining area, with the home heated by a free-standing wood heater. The bathroom has a full-sized bathtub and separate shower. There are two composting toilets, with one placed conveniently in the external workshop/carport area.