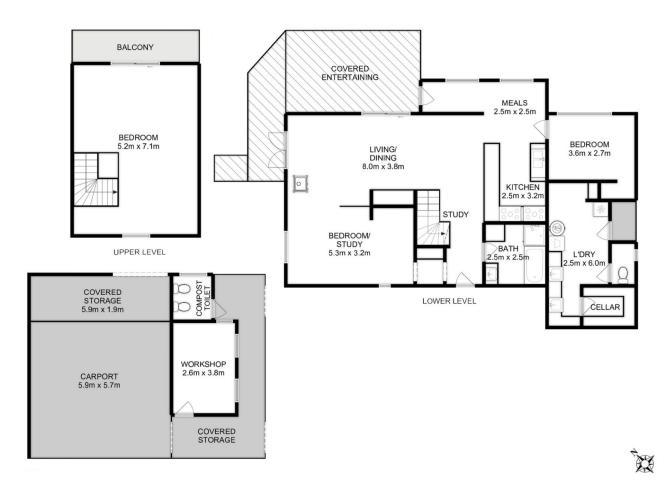

## 199 Littles Road Premaydena TAS

Perched on approximately 25 acres of land is this unique home with wood-lined cathedral ceilings. Filled with rustic character with solid timber flooring, yet uncompromising on modern inclusions including gas cooking and butler's pantry. The large glass windows are strategically placed to take in the beautiful mountain and Norfolk Bay water views. Upstairs there is a generous mezzanine bedroom with private balcony, downstairs there is the second bedroom plus a study; ideal for guest sleepovers. The kitchen and open living lead to an all-weather entertaining area, with the home heated by a free-standing wood heater. The bathroom has a full-sized bathtub and separate shower. There are two composting toilets, with one placed conveniently in the external workshop/carport area.

ential/house/7491610

Kate Storey 03 6253 6095

Total Approx. Floor Area: 159 sqm Total Approx. Outbuilding Area: 78 sqm All measurements are internal and approximate. This plan is a sketch for illustration, not valuation.