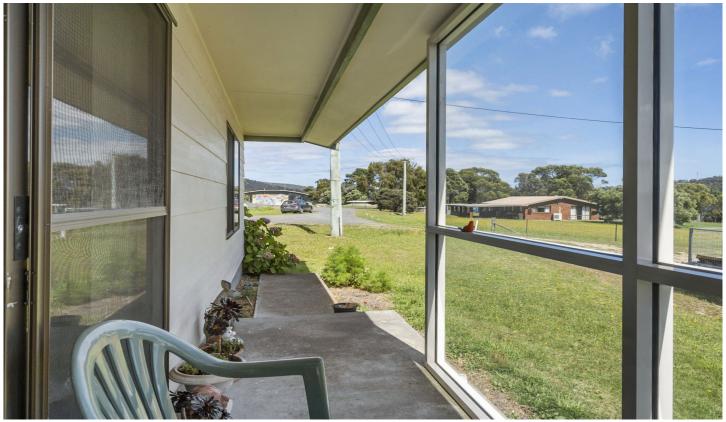

The front entry is protected by the glass enclosed and undercover verandah leading to an open plan dining/living and kitchen area. Internal house temperature can be controlled with a heat pump and wood heater, giving year round comfort.