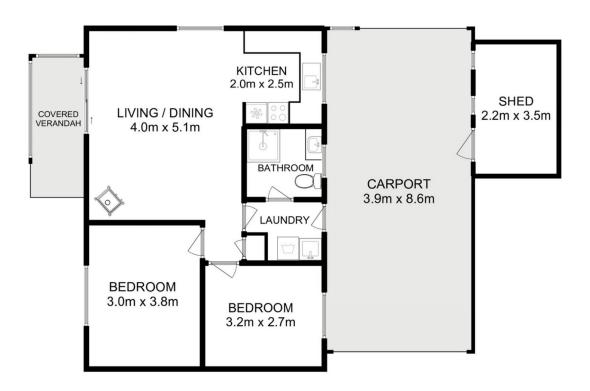

The front entry is protected by the glass enclosed and undercover verandah leading to an open plan dining/living and kitchen area. Internal house temperature can be controlled with a heat pump and wood heater, giving year round comfort.

There are two good size bedrooms with modern bathroom and separate laundry. A carport and shed takes car of parking and storage requirements, with entry from carport directly into the laundry.

- -Water views of Wedge Bay
- -Open-plan kitchen, dining and living

Kate Storey 03 6253 6095

Total Approx. Floor Area: 60 sqm
Total Approx. Outbuilding Area: 7 sqm

All measurements are internal and approximate. This plan is a sketch for illustration, not valuation. Produced by Open2view.com