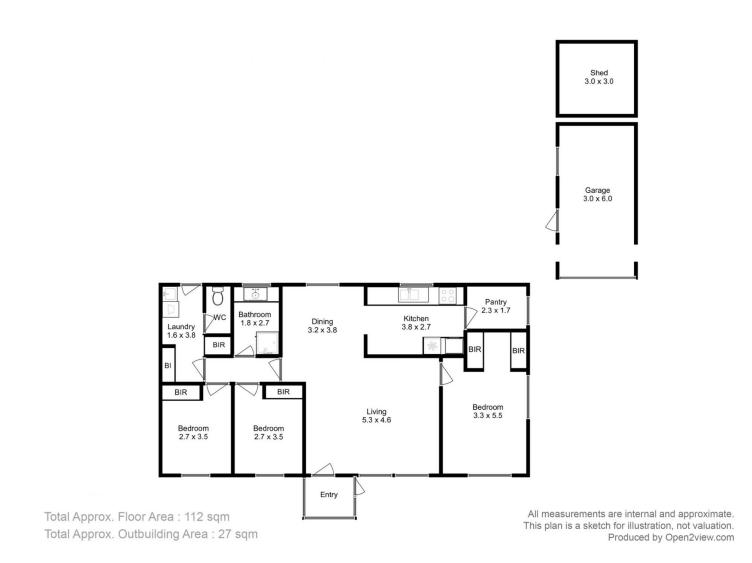

The 3 bedrooms are a good size, the main especially, and are full of sun and flooded with natural light. All bedrooms are fitted out with built in robes.

The open lounge/dining is practical for everyday living and the kitchen is completed with a good size walk in pantry.

| 3 🍋 | 1 🚔 | 1 | A |
|-----|-----|---|---|
|-----|-----|---|---|

| Price                |
|----------------------|
| <b>Building Size</b> |
| Land Size            |
| View                 |

- :\$ 445,000 e :115 sqm
- : 1345 sqm
- . 1040