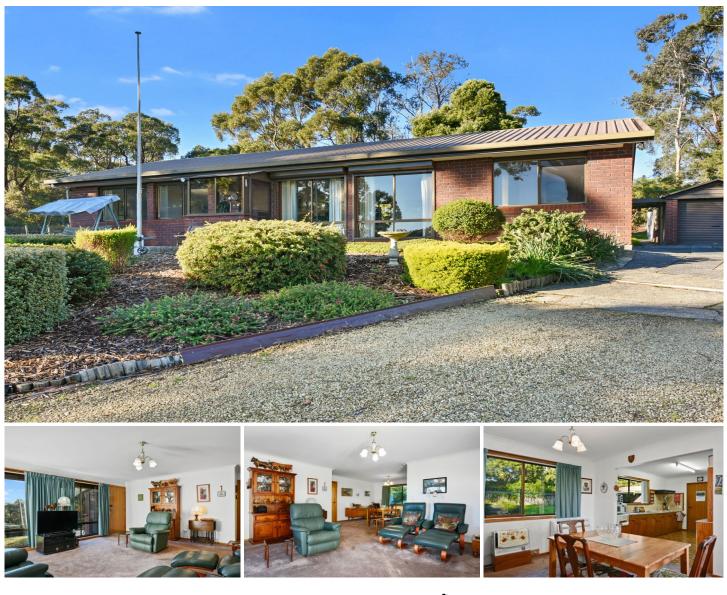

## "Rye Croft"

This classic brick veneer home was built in 1987 by the current vendors with love and care and now it is time for new owners to take it on and make it their own.

Neatly presented, you can move in immediately to this perfectly functional 3-bedroom home or add your own personal touches to further enhance and add value.

The 3 bedrooms are a good size, the main especially, and are full of sun and flooded with natural light. All bedrooms are fitted out with built in robes.

The open lounge/dining is practical for everyday living and the kitchen is completed with a good size walk in pantry.