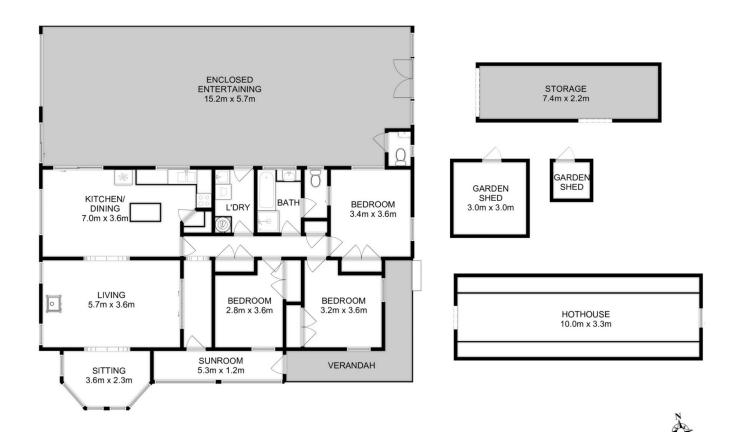

e/tas/hobart-southern/nubeena/residenti

al/house/7407706

Niahn Palmer 03 6253 6095

Total Approx. Floor Area: 131 sqm
Total Approx. Outbuilding Area: 60 sqm

All measurements are internal and approximate. This plan is a sketch for illustration, not valuation.