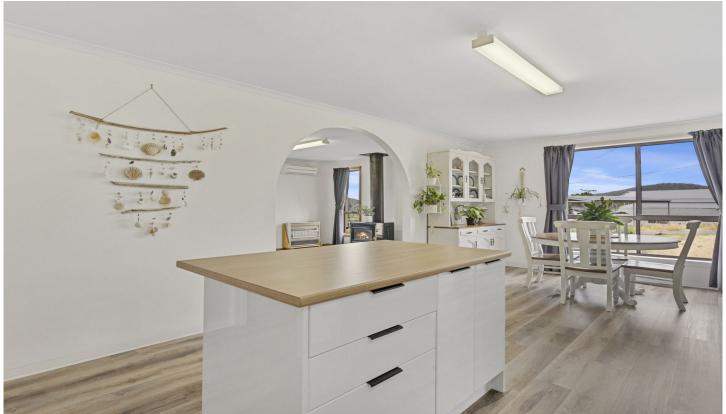

The modern kitchen which was recently renovated features an induction oven and cook top, island bench and built-in pantry perfect for large family cooking and entertaining. There is also new flooring and carpet that makes the home feel clean and fresh.