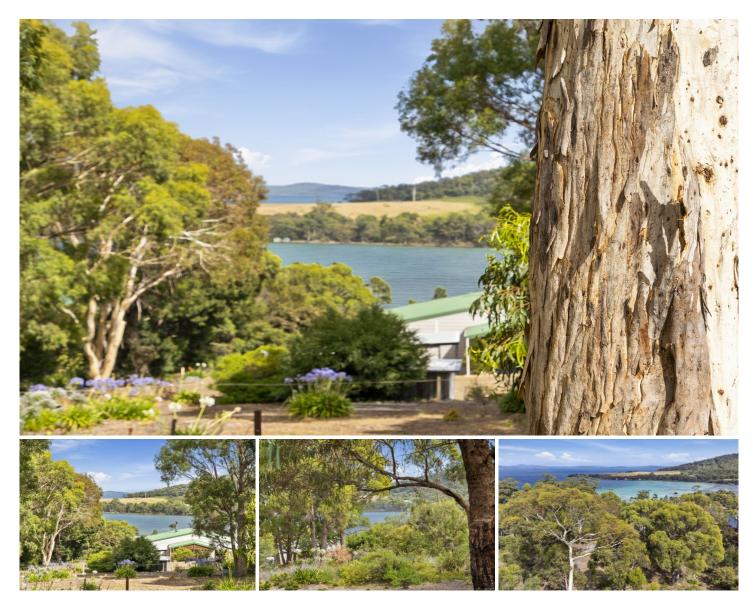

## 48 Reef View Road Murdunna TAS

This exceptional and generously sized vacant land in an exclusive cul de sac is perfectly positioned with stunning water views over Sommers Bay.

The bay is your oyster with the local boat ramp just minutes away, offering convenient access for those with a love of boating and fishing. After launching the boat in the morning, perhaps spend your afternoon swimming at beach, the water a welcoming turquoise colour making you feel like you're a world away.

This spectacular land is sure to delight with bush surrounds and endless possibilities for its new owner, whether that is to build your dream home or create that ultimate holiday destination for you and your loved ones (stca).