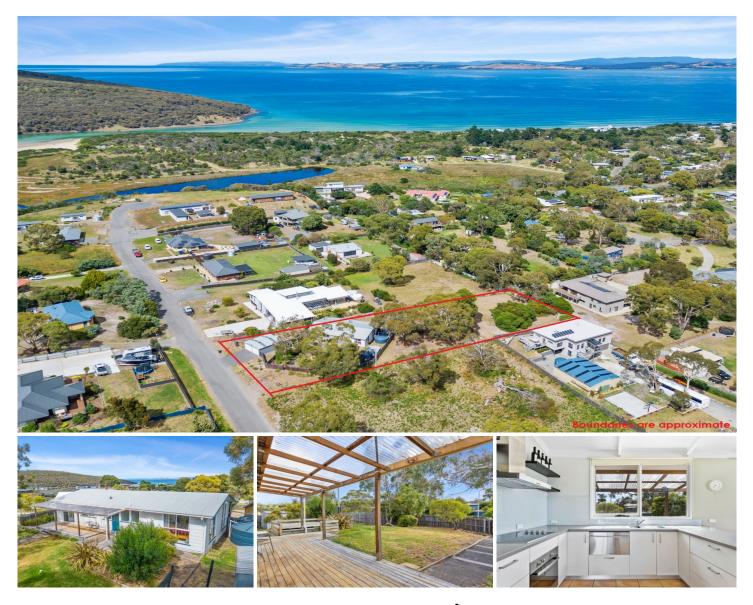

## **3 Clover Court Carlton TAS**

Nestled amongst towering gum trees creating a sense of peace and tranquility is 3 Clover Court in Carlton.

Pitched ceilings and solid timber floors, this wonderful home is a perfect option for those looking to embrace a seaside lifestyle with the convenience of Carlton Beach just moments away.

Offering a family friendly floor plan with plenty of natural light, modern kitchen with quality appliances, a welcoming lounge area that leads off from the dining room with views of the large backyard and some water views of Frederick Henry Bay.

Alfresco dining areas on both sides of the home offering the new owner multiple areas to relax and unwind.

## 3 🛤 1 🚰 3 🛱

| Price                |
|----------------------|
| <b>Building Size</b> |
| Land Size            |
| View                 |

- :\$625,000
- e:114 sqm
- : 2625 sqm