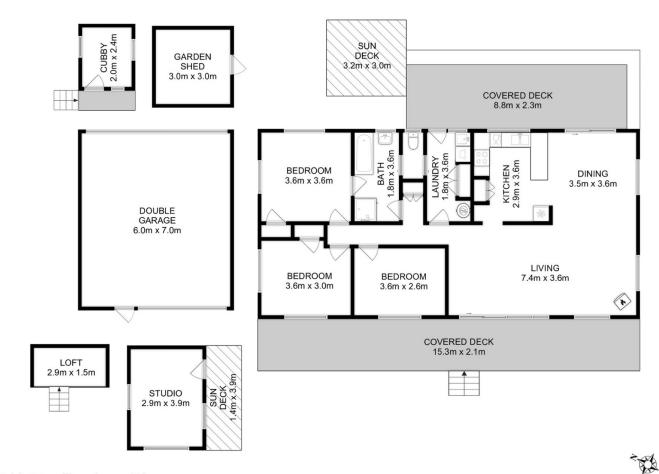

## view

: https://www.katestoreyrealty.com.au/sal e/tas/hobart-southern/carlton/residential/ house/7375224

Emily Collins 03 6265 3000

Total Approx. Floor Area : 118 sqm Total Approx. Studio Area (inc. Loft) : 16 sqm Total Approx. Outbuilding Area : 56 sqm

All measurements are internal and approximate. This plan is a sketch for illustration, not valuation. Produced by Open2view.com