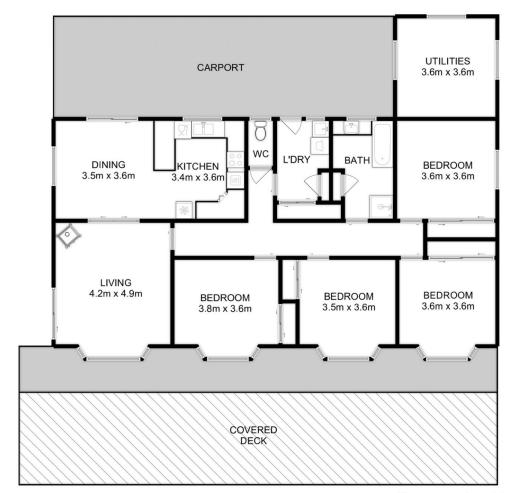

## **60 Alfred Street Nubeena TAS**

Built with the family in mind this four-bedroom home is situated on a large 5136sqm block with plenty of room for the kids to run and play. Outside features a huge entertainment deck - perfect for those warm summer nights with distant water views of Storm Bay.

Stepping inside, the home itself is spacious and comfortable with a open plan kitchen/dining and lounge area, the kitchen is blackwood and offers plenty of storage. The living room has been freshly painted with new wood heater and new flooring, four good size bedrooms, master has been freshly painted and new flooring, good size family bathroom, separate laundry, and rumpus room perfect as a teenagers retreat or games room.

There are approx. 15 solar panels to help reduce your power bills.

4 🖳 1 🖳

Price : \$ 480,000 Building Size : 170 sqm Land Size : 5136 sqm

View : https://www.katestoreyrealty.com.au/sal

e/tas/hobart-southern/nubeena/residenti