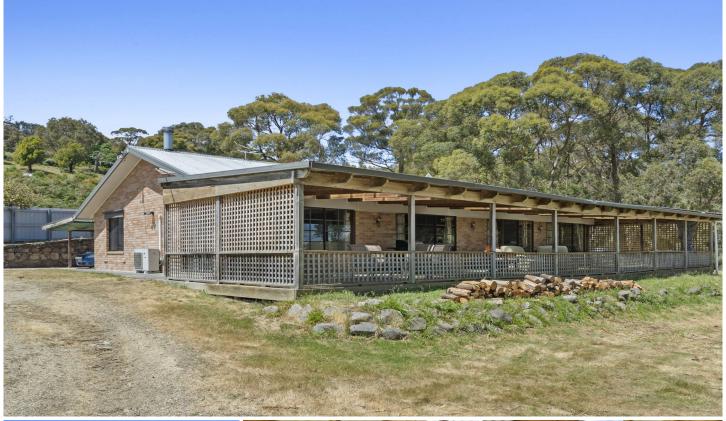

## **60 Alfred Street Nubeena TAS**

Built with the family in mind this four-bedroom home is situated on a large 5136sqm block with plenty of room for the kids to run and play. Outside features a huge entertainment deck - perfect for those warm summer nights with distant water views of Storm Bay.

Stepping inside, the home itself is spacious and comfortable with a open plan kitchen/dining and lounge area, the kitchen is blackwood and offers plenty of storage. The living room has been freshly painted with new wood heater and new flooring, four good size bedrooms, master has been freshly painted and new flooring, good size family bathroom, separate laundry, and rumpus room perfect as a teenagers retreat or games room.