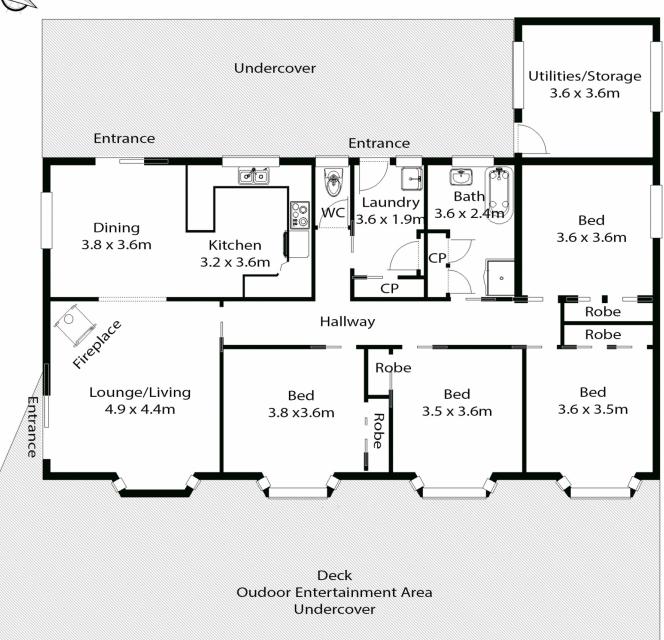

## 60 Alfred Street Nubeena Tasmania 7184

Approximate Internal Area: 154 m<sup>2</sup> Approximate Land Area: 5136 m<sup>2</sup> **Disclaimer:** This rendering and details are for informational purposes only. We make no warranties or representations, express or implied, as to the accuracy of this rendering. Independent detail verification is recommended.