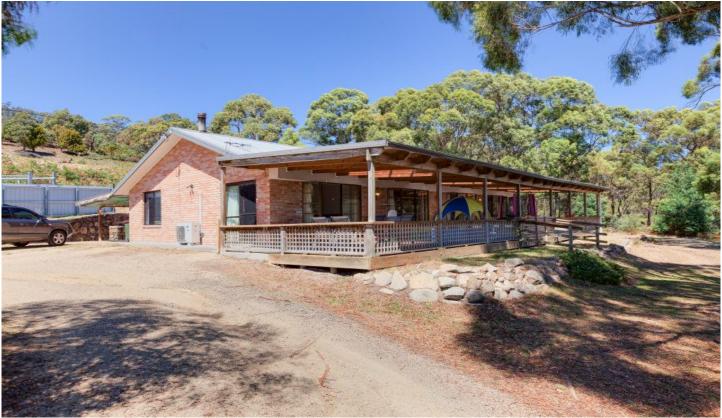

## **60 Alfred Street NUBEENA TAS**

Built with the family in mind this four bedroom home is situated on a large 5136sqm block with plenty of room for the kids to run and play. Look out through the lounge room bay windows to the distant water views or relax on the huge entertainment deck - perfect for those warm summer nights.

Open plan kitchen/dining room, all bedrooms have built-ins, good size family bathroom, separate laundry and rumpus room. New electric heat pump has recently been installed and new wall oven.

This property is situated in Nubeena which has all the amenities of a small seaside town Including local shops, medical centre, post office, cafes, chemist and much more.