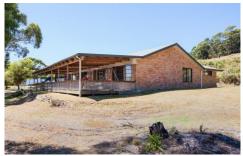

## **60 Alfred Street NUBEENA TAS**

Built with the family in mind this four bedroom home is situated on a large 5136sqm block with plenty of room for the kids to run and play. Look out through the lounge room bay windows to the distant water views or relax on the huge entertainment deck - perfect for those warm summer nights.

Open plan kitchen/dining room, all bedrooms have built-ins, good size family bathroom, separate laundry and rumpus room. New electric heat pump has recently been installed and new wall oven.

This property is situated in Nubeena which has all the amenities of a small seaside town Including local shops, medical centre, post office, cafes, chemist and much more.