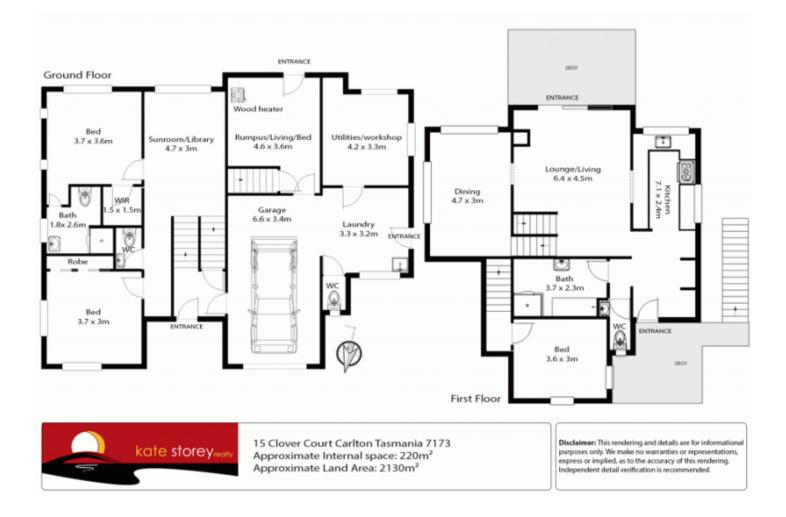

Consisting of three bedrooms, with a potential fourth bedroom downstairs, the main bedroom features walk-in robe plus large skylight over shower in en-suite.

Commercial-style kitchen complete with stainless steel benchtops, six burner gas cooktop and Huon pine breakfast bar. The open plan living area has double sliding doors opening out onto the deck to enjoy the gorgeous views on offer. On a separate level is the formal dining room, again capturing those gorgeous water views - great for entertaining.

There is also a separate space with an expansive window,

3 🛤 2 🚔 2 🚔

Building Size : 24 sqm

- Land Size View
- : 2130 sqm

: https://www.katestoreyrealty.com.au/sal e/tas/hobart-southern/carlton/residential/ house/7358563