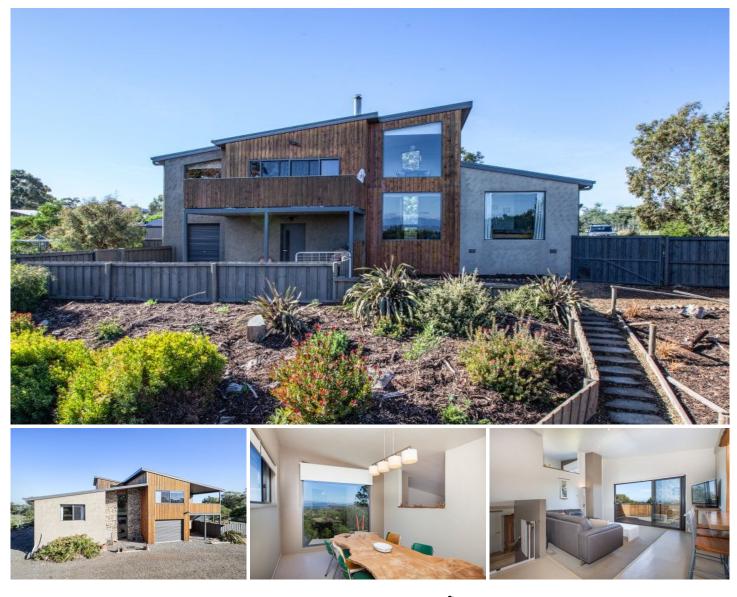

## **15 Clover Court CARLTON TAS**

This gorgeous architect-designed home showcases celery top pine timber on the exterior and Huon pine features throughout. Built with design in mind this unique multi-level home is sure to impress. Enjoy the stunning water views this property has to offer from Carlton River to Frederick Henry Bay and views of Mount Wellington.

Consisting of three bedrooms, with a potential fourth bedroom downstairs, the main bedroom features walk-in robe plus large skylight over shower in en-suite.

Commercial-style kitchen complete with stainless steel benchtops, six burner gas cooktop and Huon pine breakfast bar. The open plan living area has double sliding doors opening out onto the deck to enjoy the gorgeous views on offer. On a separate level is the formal dining room, again capturing those gorgeous water views - great for entertaining.

There is also a separate space with an expansive window,

3 🛤 2 🚔 2 🚔

Building Size : 24 sqm

- Land Size View
- : 2130 sqm

: https://www.katestoreyrealty.com.au/sal e/tas/hobart-southern/carlton/residential/ house/7358563