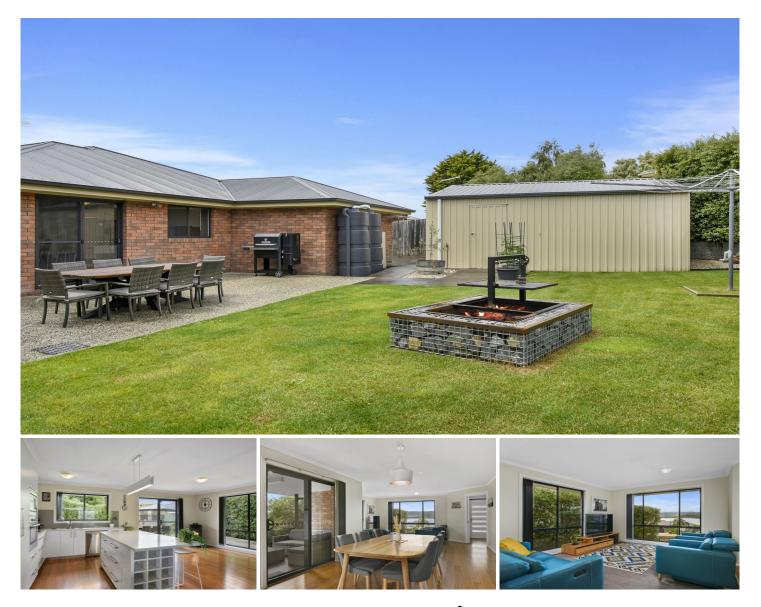

## 22 Sandpiper Drive Midway Point TAS

Private Inspections are welcome.

Step inside this well presented home and be delighted with what awaits you.

Fresh, spacious, and filled with natural light, just move in, unpack, and enjoy the stunning water views over Orielton Lagoon.

The inviting open-plan kitchen-dining area with floating floors is the heart of this home and for a growing family offers the convenience of two living spaces.

The kitchen is well appointed and features all the essentials for modern living including quality appliances, ample cabinetry and stunning new stone bench tops and island.