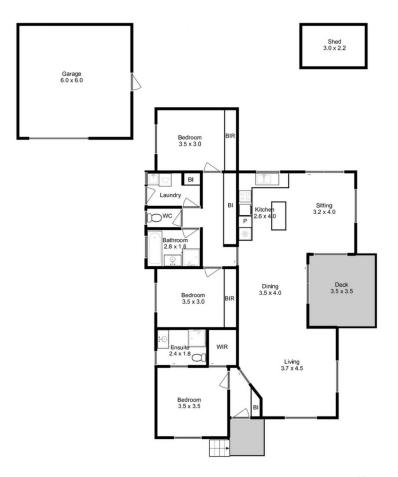

## view

: https://www.katestoreyrealty.com.au/sal e/tas/hobart-southern/midway-point/resi dential/house/7323038

Niahn Palmer 03 6253 6095

https://www.katestoreyrealty.com.au Just another WordPress site

Approx. Floor Area : 142 sqm Approx. Outbuilding Area : 42sqm All measurements are internal and approximate. This plan is a sketch for illustration, not valuation. Produced by Open2view.com