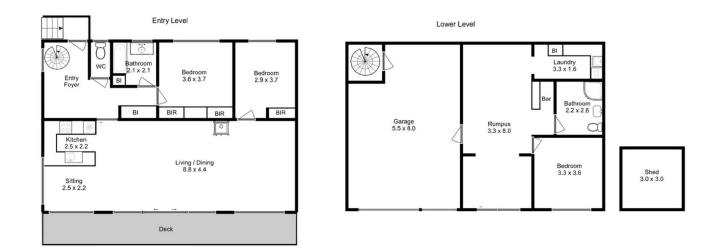

**Emily Collins** 03 6265 3000

1

Approx. Floor Area : 212 sqm (including Garage) Approx. Outbuilding Area : 9 sqm All measurements are internal and approximate. This plan is a sketch for illustration, not valuation. Produced by Open2view.com