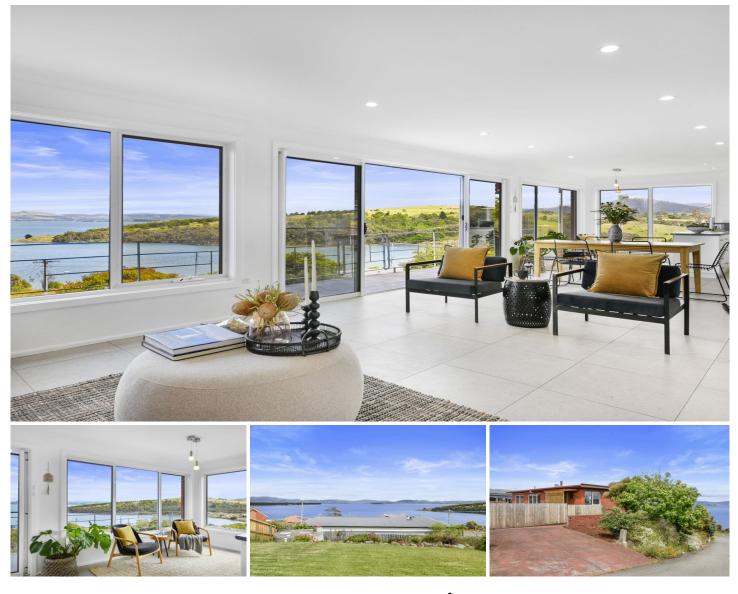

## 7 Gregory Street Lewisham TAS

If water views are an essential requirement for your next residence be prepared to fall in love with the uninterrupted views from this much loved home. The sweeping water views extend from Clarks Bay and over Pitt Water, with the commanding presence of Mount Wellington finishing the dream outlook.

Watch the boats in the bay and the stunning sunsets. Living here will feel like a permanent holiday with the coastal position offering so much opportunity for leisure activities.

The home is flooded with natural light that fills open plan living and kitchen space. Windows are perfectly positioned to admire the stunning water vista.

When entertaining you can cook enjoying the view or share a beverage together on the sundeck that runs the length of