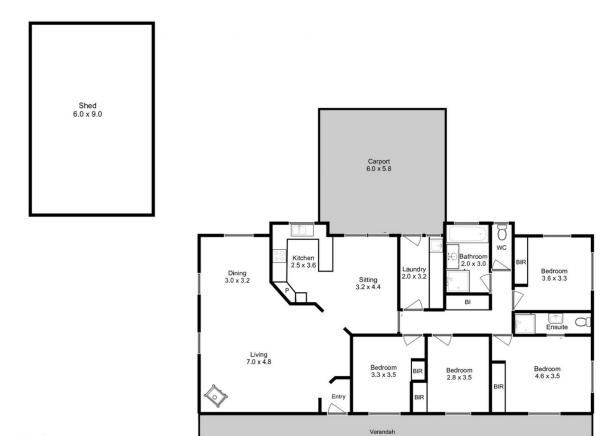

Spacious timber kitchen and optional dining room as the choice is yours with a flexible floorplan, generous open plan living area with river views from every window and access to the front porch where you can relax and take in the beautiful outlook.

W.

Approx. House Floor Area: 159 sqm Approx. Outbuilding Area: 54 sqm All measurements are internal and approximate. This plan is a sketch for illustration, not valuation.

Produced by Open2view.com