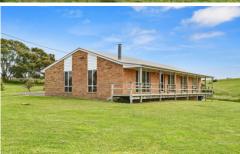

Spacious timber kitchen and optional dining room as the choice is yours with a flexible floorplan, generous open plan living area with river views from every window and access to the front porch where you can relax and take in the beautiful outlook.