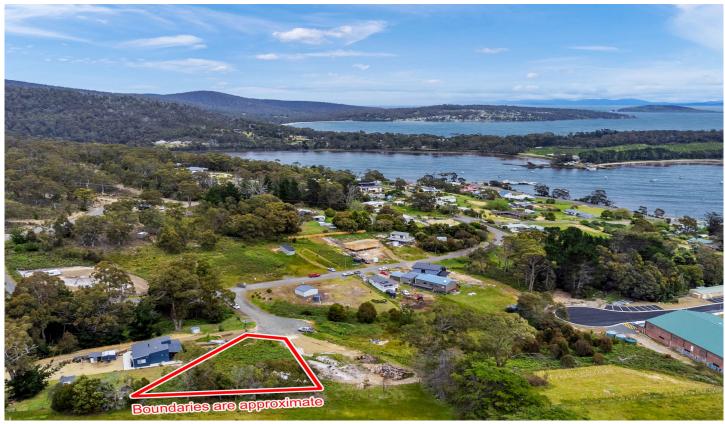

## **8 Protheroe Court Nubeena TAS**

This block at approximately 1257 sqm is a good size for a future residential build (STCA). Glimpses of water with beautiful sunrises to welcome the day.

The higher you go the better the view. Situated at the end of a cul-de-sac with a sealed road to entry. Power leads to the block which can reduce costs when building.

- -Block ideally situated to capture views towards the bay
- -Zoned Low Density Residential
- -Sealed road to block in quiet no-through location
- -Power to street with light in cul-de-sac
- -Public boat ramp close-by

**Price** : \$ 148,100 **Land Size** : 1257 sqm

View: https://www.katestoreyrealty.com.au/sale/ta

s/hobart-southern/nubeena/residential/land/

7303652

Kate Storey 03 6253 6095