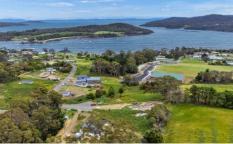

## **8 Protheroe Court Nubeena TAS**

This block at approximately 1257 sqm is a good size for a future residential build (STCA). Glimpses of water with beautiful sunrises to welcome the day.

The higher you go the better the view. Situated at the end of a cul-de-sac with a sealed road to entry. Power leads to the block which can reduce costs when building.

- -Block ideally situated to capture views towards the bay
- -Zoned Low Density Residential
- -Sealed road to block in quiet no-through location
- -Power to street with light in cul-de-sac
- -Public boat ramp close-by