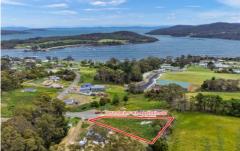

## **8 Protheroe Court Nubeena TAS**

This block at approximately 1257 sqm is a good size for a future residential build (STCA). Glimpses of water with beautiful sunrises to welcome the day.

The higher you go the better the view. Situated at the end of a cul-de-sac with a sealed road to entry. Power leads to the block which can reduce costs when building.

- -Block ideally situated to capture views towards the bay
- -Zoned Low Density Residential
- -Sealed road to block in quiet no-through location
- -Power to street with light in cul-de-sac
- -Public boat ramp close-by

**Price** : \$ 148,100 **Land Size** : 1257 sqm

View: https://www.katestoreyrealty.com.au/sale/ta

s/hobart-southern/nubeena/residential/land/

7303652

Kate Storey 03 6253 6095