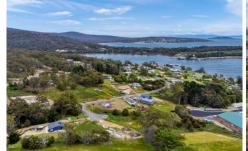

## **8 Protheroe Court Nubeena TAS**

This block at approximately 1257 sqm is a good size for a future residential build (STCA). Glimpses of water with beautiful sunrises to welcome the day.

The higher you go the better the view. Situated at the end of a cul-de-sac with a sealed road to entry. Power leads to the block which can reduce costs when building.

- -Block ideally situated to capture views towards the bay
- -Zoned Low Density Residential
- -Sealed road to block in quiet no-through location
- -Power to street with light in cul-de-sac
- -Public boat ramp close-by