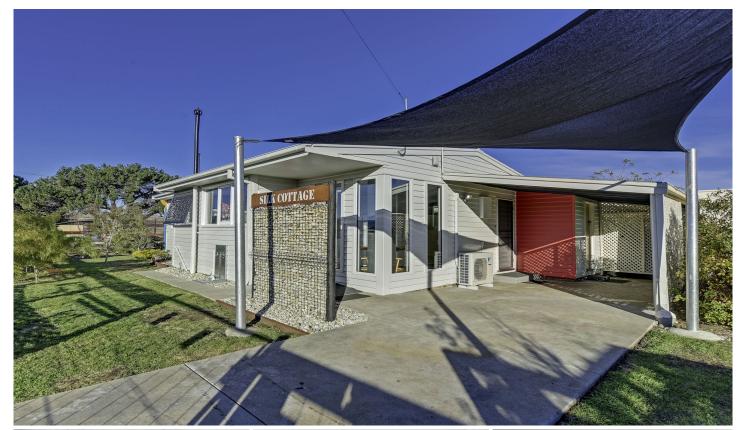

## 2 Sommerville Street Sorell TAS

Located in the heart of Sorell, with only a short walk to the Gateway Shopping Centre, public transport, cafes, shops, sporting grounds and more. This delightful home has been beautifully renovated with the interior offering open-plan living, kitchen and dining.

- -The home is north facing giving the living spaces all day sun
- -Three bedrooms main is large in size and features built-in robes
- -Main bathroom has recently been modernised with new free standing shower
- -Set on a level corner block with gorgeous well-maintained gardens