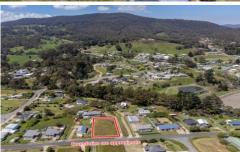

## 9 Peace Street Nubeena TAS

This convenient cleared block with gentle slope ticks the boxes for both investment and pleasure.

Use as a Summer camp position while you plan a future build (STCA).

Only a short walk along the quiet road and you will arrive at the waterfront reserve with the beautiful Barilla Bay.

- -Approximate 1093sqm of cleared land
- -Zoned Low Density Residential
- -Light drenched block that captures the sun
- -Short drive to Nubeena amenities
- -Power close by

This property has plenty of space for you, friends and family to bring the caravan and make this your new holiday destination, just in time for Christmas.

Nubeena has a medical centre, chemist, P.O., IGA supermarkets, café, RSL and bowls club, hardware and petrol shop. Within an approx. ten-minute radius of property

Land Size: 1093 sqm

View: https://www.katestoreyrealty.com.au/sale/ta