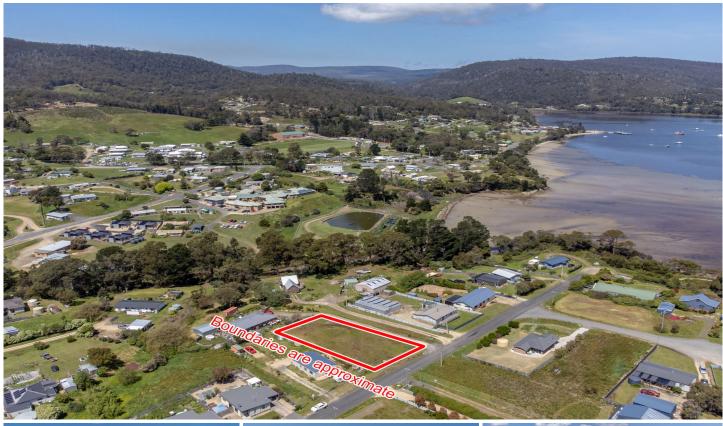

## 9 Peace Street Nubeena TAS

This convenient cleared block with gentle slope ticks the boxes for both investment and pleasure.

Use as a Summer camp position while you plan a future build (STCA).

Only a short walk along the quiet road and you will arrive at the waterfront reserve with the beautiful Barilla Bay.

- -Approximate 1093sqm of cleared land
- -Zoned Low Density Residential
- -Light drenched block that captures the sun
- -Short drive to Nubeena amenities
- -Power close by

This property has plenty of space for you, friends and family to bring the caravan and make this your new holiday destination, just in time for Christmas.

Nubeena has a medical centre, chemist, P.O., IGA supermarkets, café, RSL and bowls club, hardware and petrol shop. Within an approx. ten-minute radius of property

Land Size: 1093 sqm

View: https://www.katestoreyrealty.com.au/sale/ta