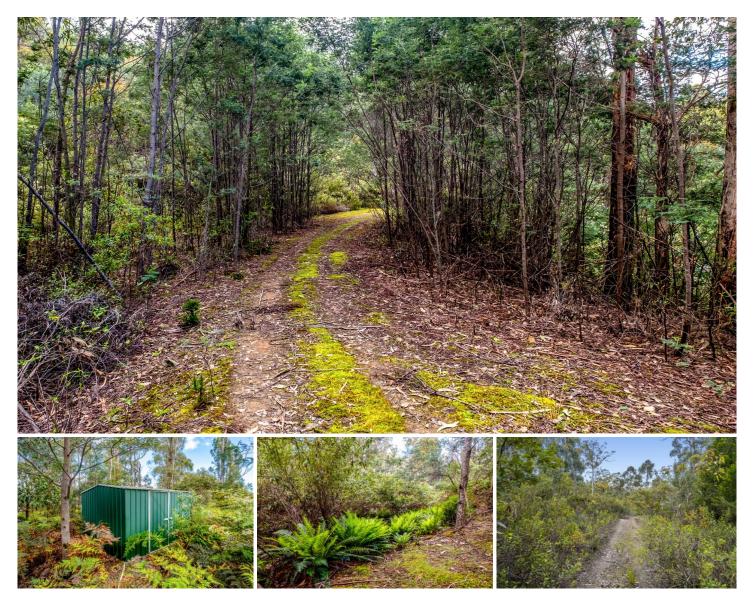

## Lot 1 White Hill Road Forcett TAS

At the very end of White Hill Road in Forcett, just an easy 10 minute drive to Sorell, and accessed by a well formed, shared right of carriageway over an old forest industry road, is this peaceful and tranquil bush block, which offers and quiet spot to reflect.

A small shed, ideal for storing camping supplies is a nice surprises amonsgt the beautiful bush, and a pretty fern row.

At almost 95 acres in size, there is plenty of space for enjoying bush adventures, including ATV, bushwalking, camping, mountain biking or horse riding.