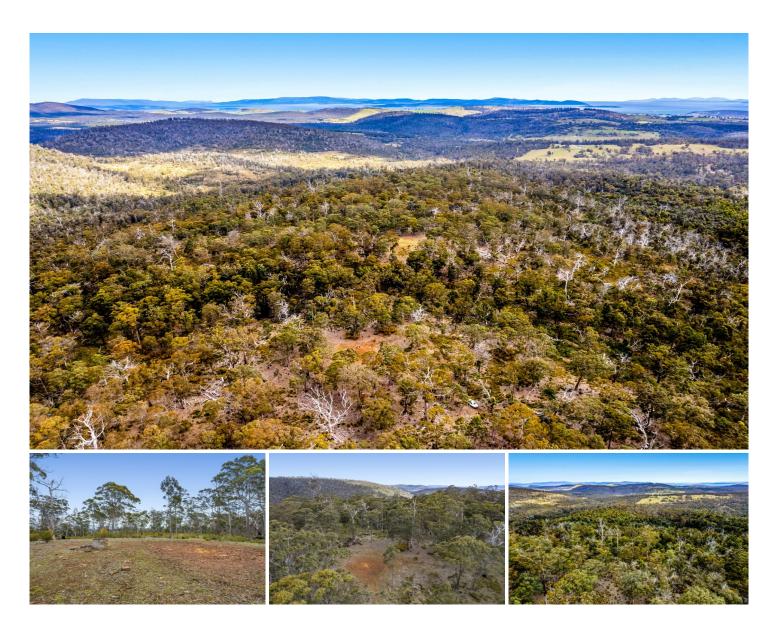

## "Lindsays" White Hill Road Forcett TAS

For over 15 years, this captivating expanse of land has remained within the family, an untouched bushland sanctuary where cherished memories were made. Now, it's your turn to craft your own legacy on this remarkable 100-acre (approx.) parcel of vacant land.

Nestled near Sorell, with serene water views, and bordering the picturesque Woodvine, this parcel is a haven of tranquillity and seclusion.

Whether your heart's desire is to explore the great outdoors via mountain biking, horseback riding, ATV adventures, or peaceful bushwalks, this land offers endless opportunities.

With its commanding Wombat Hill peak and a serene boundary along Wombat Creek, you might even be fortunate enough to catch a glimpse of the region's Price: Offers Over \$440,000

Land Size: 100.35 Acres