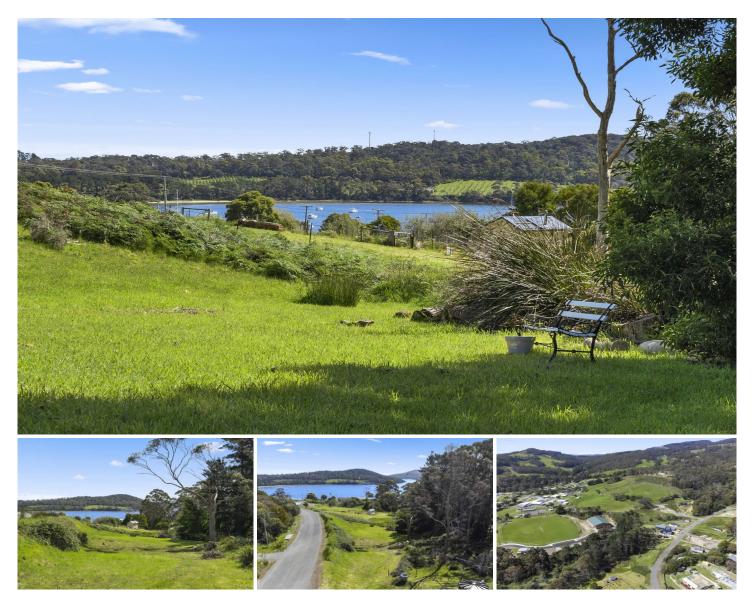

## 7 Jennings Crescent Nubeena TAS

This 1254sqm residential parcel of land is ideal for anyone looking to invest on the Tasman Peninsula, located very close to the beach and a short walk to the main street of Nubeena.

A blank canvas yearning for you to put your creative twist on and take advantage of that water view, this is an attractively priced investment for a forever home, holiday home or rental property (stca).

A mostly new homes street giving you a modern look and feel with more new homes currently being built.

Nubeena is flooded with activity being the main town in the area and has many new homes so you will in the company of others committed to the area and community for decades to come. The public school caters from Kinder to