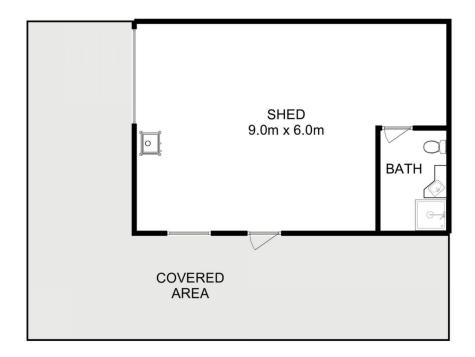

For those seeking bush adventures, whether on ATVs, trail bikes, horseback, or mountain bikes, this is your ultimate haven.

The property features a substantial shed with modern amenities, including a council-approved septic system, solar power, a generous 12,000-liter water tank, and gas hot water. Stay warm with the wood heater and take advantage of ample firewood.

Total Approx. Floor Area: 56 sqm

All measurements are internal and approximate. This plan is a sketch for illustration, not valuation. Produced by Open2view.com