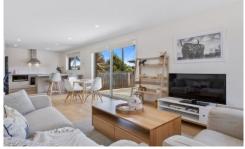

Light and bright, the single level, open plan living dining kitchen is spacious and well appointed.

There are two good sized bedrooms, the main with walk in robe and en-suite.

Adding to the convenience is a second bathroom and separate toilet.