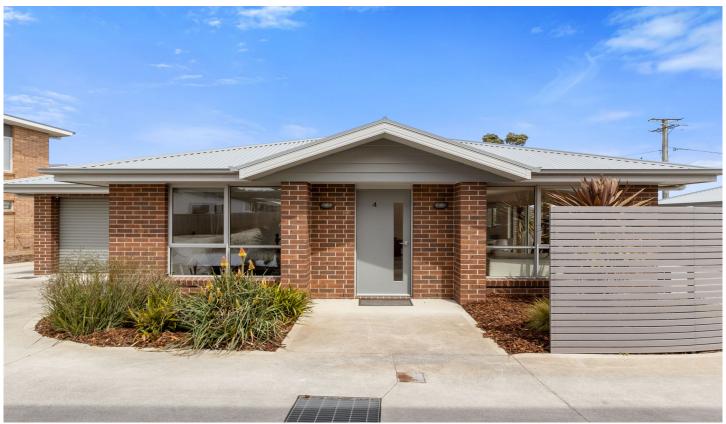

## 4/87 Cavenor Drive Rokeby TAS

This very well maintained, 2017 built, 2 bedroom, 2 bathroom unit may just be the perfect offering, suitable for first home buyers, investors, side and down sizers alike.

Light and bright, the single level, open plan living dining kitchen is spacious and well appointed.

There are two good sized bedrooms, the main with walk in robe and en-suite.

Adding to the convenience is a second bathroom and separate toilet.

There is a single car garage with internal access, and a small and well maintained back yard.

Well serviced by the nearby Shoreline Shopping Centre

2 🔄 2 🔓 2 🖨

**Building Size**: 92 sqm **Land Size**: 284 sqm