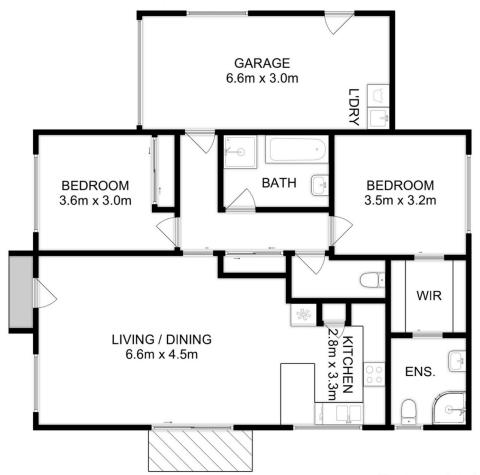

## 4/87 Cavenor Drive Rokeby TAS

This very well maintained, 2017 built, 2 bedroom, 2 bathroom unit may just be the perfect offering, suitable for first home buyers, investors, side and down sizers alike.

Light and bright, the single level, open plan living dining kitchen is spacious and well appointed.

There are two good sized bedrooms, the main with walk in robe and en-suite.

Adding to the convenience is a second bathroom and separate toilet.

There is a single car garage with internal access, and a small and well maintained back yard.

Well serviced by the nearby Shoreline Shopping Centre

2 🔄 2 🔓 2 🖨

**Building Size**: 92 sqm **Land Size**: 284 sqm

View : https://v

: https://www.katestoreyrealty.com.au/sal e/tas/hobart-southern/rokeby/residential/

unit/7268393

Donna Wooley 03 6265 3000

Total Approx. Floor Area: 116 sqm (Including Garage)

All measurements are internal and approximate. This plan is a sketch for illustration, not valuation. Produced by Open2view.com