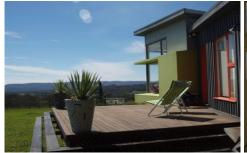

## **PREMAYDENA**

With spectacular 90 degree views across to Norfolk Bay, Saltwater River and Fire Tower Rd at Koonya. Set on 2.1 ha block, protected by a pine hedge, this beautifully sunny property sits on a lush grassy 2.1 ha block, it has a northerly aspect, lots of sheds, farm buildings and a chicken run. Water is supplied by a dam and troughs in every paddock make it ideal for horses. The house has two bedrooms, open-plan kitchen/dining/lounge which is heated by a wood heater. This lovely property is only minutes from shops, doctors, beaches and school.